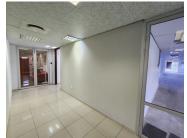

This neat office suite comprises out of a reception and waiting area for clientele, a spacious open-plan office space, a storage room that can double as a server room as well as a dedicated kitchen area. The office also comprises out of a boardroom area, with a set of communal ablutions and a balcony area. The unit showcases neat carpet flooring and lots of large glass windows with blinds allowing natural light to filter into the office. The unit is equipped with air conditioning units and ready to go fibre optic cable. The landlord is willing to offer a beneficial occupation period and tenant installation allowance, depending on the terms of the lease, to help **GrossaMonthly Rental** R46,670 Ex Vat