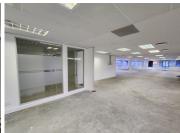

Brooklyn is a well established commercialised suburb situated in Pretoria, hosting various amenities, commodities, and high-end commercial developments. This immaculate 359 square meter office suite is situated in Brooklyn Court. This b-grade multi tenanted building caters for a range of different commercial businesses.

This neat office suite comprises out of a reception and waiting area for clientele, a spacious open-plan office space, a storage room that can double as a server room as well as a dedicated kitchen area. The office also comprises out of a boardroom area, with a set of communal ablutions and a balcony area. The unit showcases neat carpet flooring and lots of large glass windows with blinds allowing natural light to filter into the office. The unit is equipped with air conditioning units and ready to go fibre optic cable. The landlord is willing to offer a beneficial occupation period and tenant installation allowance, depending on the terms of the lease, to help **GrossaMonthly Rental** R46,670 Ex Vat