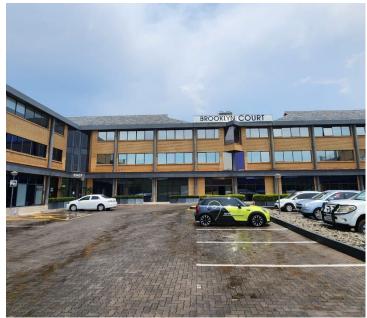

## 46,670 pm

BROOKLYN COURT OFFICE PARK | VEALE STREET | BROOKLYN | PRETORIA

359 m<sup>2</sup>

BROOKLYN COURT OFFICE PARK | 359 SQUARE METER NEAT OFFICE SPACE TO LET | VEALE STREET | BROOKLYN | PRETORIA

NO LOADSHEDDING - BACKUP GENERATOR!!

Brooklyn is a well established commercialised suburb situated in Pretoria, hosting various amenities, commodities, and high-end commercial developments. This immaculate 359 square meter office suite is situated in Brooklyn Court. This b-grade multi tenanted building caters for a range of different commercial businesses.