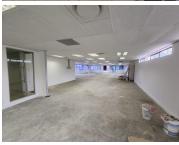

Brooklyn is a well established commercialised suburb situated in Pretoria, hosting various amenities, commodities, and high-end commercial developments. This immaculate 359 square meter office suite is situated in Brooklyn Court. This b-grade multi tenanted building caters for a range of different commercial businesses.

This neat office suite comprises out of a reception and waiting area for clientele, a spacious open-plan office space, a storage room that can double as a server room as well as a dedicated kitchen area. The office also comprises out of a boardroom area, with a set of communal ablutions and a balcony area. The unit showcases neat carpet flooring and lots of large glass windows with blinds allowing natural light to filter into the office. The unit is equipped with air conditioning units and ready to go fibre optic cable. The landlord is willing to offer a beneficial occupation period and tenant installation allowance, depending on the terms of the lease, to help **GrossaMonthly Rental** R46,670 Ex Vat