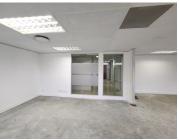

Brooklyn is a well established commercialised suburb situated in Pretoria, hosting various amenities, commodities, and high-end commercial developments. This immaculate 359 square meter office suite is situated in Brooklyn Court. This b-grade multi tenanted building caters for a range of different commercial businesses.

This neat office suite comprises out of a reception and waiting area for clientele, a spacious open-plan office space, a storage room that can double as a server room as well as a dedicated kitchen area. The office also comprises out of a boardroom area, with a set of communal ablutions and a balcony area. The unit showcases neat carpet flooring and lots of large glass windows with blinds allowing natural light to filter into the office. The unit is equipped with air conditioning units and ready to go fibre optic cable. The landlord is willing to offer a beneficial occupation period and tenant installation allowance, depending on the terms of the lease, to help **GrossaMonthly Rental** R46,670 Ex Vat