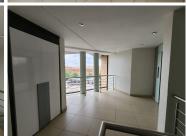

This neat office suite comprises out of a reception and waiting area for clientele, a spacious open-plan office space, a storage room that can double as a server room as well as a dedicated kitchen area. The office also comprises out of a boardroom area, with a set of communal ablutions and a balcony area. The unit showcases neat carpet flooring and lots of large glass windows with blinds allowing natural light to filter into the office. The unit is equipped with air conditioning units and ready to go fibre optic cable. The landlord is willing to offer a beneficial occupation period and tenant installation allowance, depending on the terms of the lease, to help **GrossaMonthly Rental** R46,670 Ex Vat