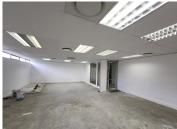

Brooklyn is a well established commercialised suburb situated in Pretoria, hosting various amenities, commodities, and high-end commercial developments. This immaculate 359 square meter office suite is situated in Brooklyn Court. This b-grade multi tenanted building caters for a range of different commercial businesses.

This neat office suite comprises out of a reception and waiting area for clientele, a spacious open-plan office space, a storage room that can double as a server room as well as a dedicated kitchen area. The office also comprises out of a boardroom area, with a set of communal ablutions and a balcony area. The unit showcases neat carpet flooring and lots of large glass windows with blinds allowing natural light to filter into the office. The unit is equipped with air conditioning units and ready to go fibre optic cable. The landlord is willing to offer a beneficial occupation period and tenant installation allowance, depending on the terms of the lease, to help **GrossaMonthly Rental** R46,670 Ex Vat