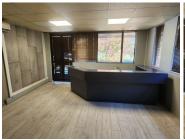

This spacious 393 square meters lettable office space has been equipped with multiple large windows that allow a great amount of sunlight to filter through the unit, air conditioning units and fibre installed connectivity. The landlord will contribute with a free beneficial occupation period and tenant installation allowance to fit out the suite to their own specifications. Brooklyn Court offers a