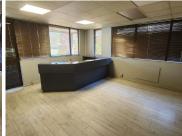

This spacious 393 square meters lettable office space has been equipped with multiple large windows that allow a great amount of sunlight to filter through the unit, air conditioning units and fibre installed connectivity. The landlord will contribute with a free beneficial occupation period and tenant installation allowance to fit out the suite to their own specifications. Brooklyn Court offers a