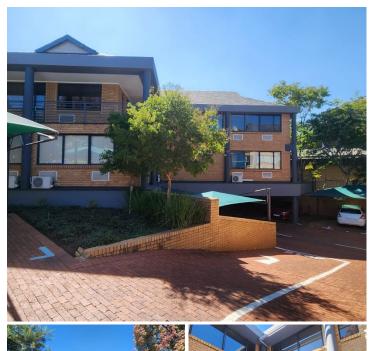

## 51,090 pm

BROOKLYN | BROOKLYN COURT | VEALE STREET | PRETORIA

393 m<sup>2</sup>

BROOKLYN | 393 SQUARE METER OFFICE SPACE TO LET | BROOKLYN COURT | VEALE STREET | PRETORIA

SECTIONAL TITLE OFFICE SPACE TO LEASE IN BROOKLYN COURT.

Brooklyn Court is located within a large, well-established commercial node of Pretoria with multiple attractions surrounding the vicinity situated at 360 Veale Street. Brooklyn Bridge and Cherry Lane Shopping Centre surrounds the property hosting ample retailers, restaurants, banking facilities and grocery stores among many others as well as F45 Gym based within close proximity of the building. Brooklyn Court has easy access to the N1 highway, allowing a great travelling experience to surrounding suburbs with ample public transportation services based within walking distance.

This spacious 393 square meters lettable office space has been equipped with multiple large windows that allow a great amount of sunlight to filter through the unit, air conditioning units and fibre installed connectivity. The landlord will contribute with a free beneficial occupation period and tenant installation allowance to fit out the suite to their own specifications. Brooklyn Court offers a