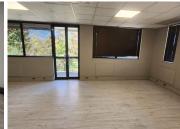

This spacious 393 square meters lettable office space has been equipped with multiple large windows that allow a great amount of sunlight to filter through the unit, air conditioning units and fibre installed connectivity. The landlord will contribute with a free beneficial occupation period and tenant installation allowance to fit out the suite to their own specifications. Brooklyn Court offers a