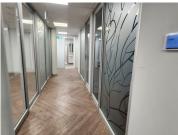

This neat office space comprises out of a reception area, a server/

Grass Monthberaental R45,000 Ex Vat

Lease Period 36 months
Available From Immediately

| Floor Size m <sup>2</sup> | 300        | Security         | Yes |
|---------------------------|------------|------------------|-----|
| Parking Bays              | -          | Air Conditioning | Yes |
| Title                     | -          | Generator        | -   |
| Zoning                    | Commercial | Fibre            | -   |