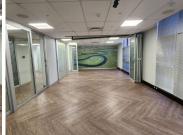

This neat office space comprises out of a reception area, a server/

Grass Monthberaental R45,000 Ex Vat

Lease Period 36 months
Available From Immediately

| Floor Size m <sup>2</sup> | 300        | Security         | Yes |
|---------------------------|------------|------------------|-----|
| Parking Bays              | -          | Air Conditioning | Yes |
| Title                     | -          | Generator        | -   |
| Zoning                    | Commercial | Fibre            | -   |