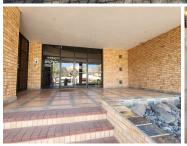

This neat office space comprises out of a reception area, a server/

Grass Monthberaental R45,000 Ex Vat

Lease Period 36 months
Available From Immediately

| Floor Size m <sup>2</sup> | 300        | Security         | Yes |
|---------------------------|------------|------------------|-----|
| Parking Bays              | -          | Air Conditioning | Yes |
| Title                     | -          | Generator        | -   |
| Zoning                    | Commercial | Fibre            | -   |