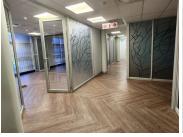

This neat office space comprises out of a reception area, a server/

Grass Monthberaental R45,000 Ex Vat

Lease Period 36 months
Available From Immediately

| Floor Size m <sup>2</sup> | 300        | Security         | Yes |
|---------------------------|------------|------------------|-----|
| Parking Bays              | -          | Air Conditioning | Yes |
| Title                     | -          | Generator        | -   |
| Zoning                    | Commercial | Fibre            | -   |