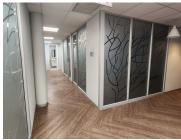

This neat office space comprises out of a reception area, a server/

Grass Monthberaental R45,000 Ex Vat

Lease Period 36 months
Available From Immediately

| Floor Size m <sup>2</sup> | 300        | Security         | Yes |
|---------------------------|------------|------------------|-----|
| Parking Bays              | -          | Air Conditioning | Yes |
| Title                     | -          | Generator        | -   |
| Zoning                    | Commercial | Fibre            | -   |