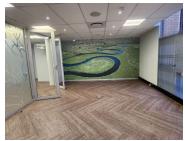

This neat office space comprises out of a reception area, a server/

Grass Monthberaental R45,000 Ex Vat

Lease Period 36 months
Available From Immediately

| Floor Size m <sup>2</sup> | 300        | Security         | Yes |
|---------------------------|------------|------------------|-----|
| Parking Bays              | -          | Air Conditioning | Yes |
| Title                     | -          | Generator        | -   |
| Zoning                    | Commercial | Fibre            | -   |