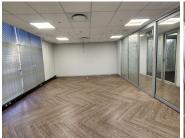

This neat office space comprises out of a reception area, a server/

Grass Monthberaental R45,000 Ex Vat

Lease Period 36 months
Available From Immediately

| Floor Size m <sup>2</sup> | 300        | Security         | Yes |
|---------------------------|------------|------------------|-----|
| Parking Bays              | -          | Air Conditioning | Yes |
| Title                     | -          | Generator        | -   |
| Zoning                    | Commercial | Fibre            | -   |