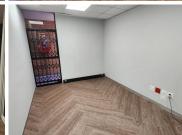

This neat office space comprises out of a reception area, a server/

Grass Monthberaental R45,000 Ex Vat

Lease Period 36 months
Available From Immediately

| Floor Size m <sup>2</sup> | 300        | Security         | Yes |
|---------------------------|------------|------------------|-----|
| Parking Bays              | -          | Air Conditioning | Yes |
| Title                     | -          | Generator        | -   |
| Zoning                    | Commercial | Fibre            | -   |