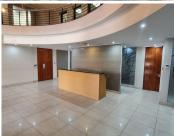

This neat office space comprises out of a reception area, a server/

Grass Monthberaental R45,000 Ex Vat

Lease Period 36 months
Available From Immediately

| Floor Size m <sup>2</sup> | 300        | Security         | Yes |
|---------------------------|------------|------------------|-----|
| Parking Bays              | -          | Air Conditioning | Yes |
| Title                     | -          | Generator        | -   |
| Zoning                    | Commercial | Fibre            | -   |