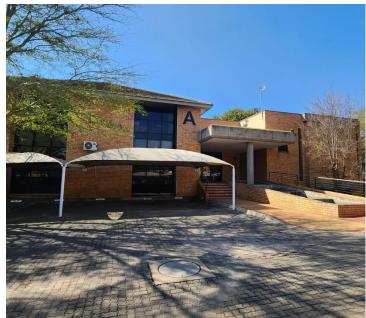

Brooklyn is a vibrant business hub located within the heart of Pretoria. This office space is situated at 121 Boshoff Street within the bustling Brooklyn area. The office space is located within walking distance from Brooklyn Mall and Cherry Lane Shopping Centre among many other well-established retail and commercial offerings as well as a Day Clinic Hospital, Schools, Guesthouses, and Embassies. This neat office unit is located within close proximity of the R21 highway providing access to several surrounding suburbs such as Waterkloof, Groenkloof, Sunnyside, Hatfield, Hillcrest and Menlo Park. Brooklyn is surrounded by ample commercial and retail companies with plenty of staff needing access to public transport, which is provided within the area.