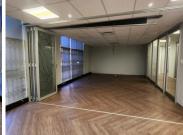

This neat office space comprises out of a reception area, a server/

Grass Monthberaental R45,000 Ex Vat

Lease Period 36 months
Available From Immediately

| Floor Size m <sup>2</sup> | 300        | Security         | Yes |
|---------------------------|------------|------------------|-----|
| Parking Bays              | -          | Air Conditioning | Yes |
| Title                     | -          | Generator        | -   |
| Zoning                    | Commercial | Fibre            | -   |