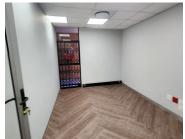

This neat office space comprises out of a reception area, a server/

Grass Monthlyo Rental R96,300 Ex Vat

Lease Period 36 months
Available From Immediately

| Floor Size m <sup>2</sup> | 642        | Security         | Yes |
|---------------------------|------------|------------------|-----|
| Parking Bays              | -          | Air Conditioning | Yes |
| Title                     | -          | Generator        | -   |
| Zoning                    | Commercial | Fibre            | -   |