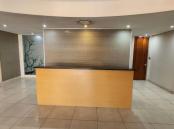

This neat office space comprises out of a reception area, a server/

Grass Monthlyo Rental R96,300 Ex Vat

Lease Period 36 months
Available From Immediately

| Floor Size m <sup>2</sup> | 642        | Security         | Yes |
|---------------------------|------------|------------------|-----|
| Parking Bays              | -          | Air Conditioning | Yes |
| Title                     | -          | Generator        | -   |
| Zoning                    | Commercial | Fibre            | -   |