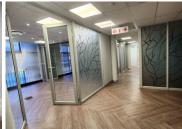

This neat office space comprises out of a reception area, a server/

Grass Monthlyo Rental R96,300 Ex Vat

Lease Period 36 months
Available From Immediately

| Floor Size m <sup>2</sup> | 642        | Security         | Yes |
|---------------------------|------------|------------------|-----|
| Parking Bays              | -          | Air Conditioning | Yes |
| Title                     | -          | Generator        | -   |
| Zoning                    | Commercial | Fibre            | -   |