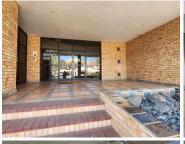

This neat office space comprises out of a reception area, a server/

Grass Monthlyo Rental R96,300 Ex Vat

Lease Period 36 months
Available From Immediately

| Floor Size m <sup>2</sup> | 642        | Security         | Yes |
|---------------------------|------------|------------------|-----|
| Parking Bays              | -          | Air Conditioning | Yes |
| Title                     | -          | Generator        | -   |
| Zoning                    | Commercial | Fibre            | -   |