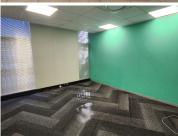

This neat office space comprises out of a reception area, a server/

Grass Monthlyo Rental R96,300 Ex Vat

Lease Period 36 months
Available From Immediately

| Floor Size m <sup>2</sup> | 642        | Security         | Yes |
|---------------------------|------------|------------------|-----|
| Parking Bays              | -          | Air Conditioning | Yes |
| Title                     | -          | Generator        | -   |
| Zoning                    | Commercial | Fibre            | -   |