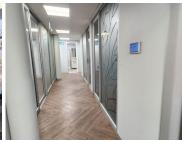

This neat office space comprises out of a reception area, a server/

Grass Monthlyo Rental R96,300 Ex Vat

Lease Period 36 months
Available From Immediately

| Floor Size m <sup>2</sup> | 642        | Security         | Yes |
|---------------------------|------------|------------------|-----|
| Parking Bays              | -          | Air Conditioning | Yes |
| Title                     | -          | Generator        | -   |
| Zoning                    | Commercial | Fibre            | -   |