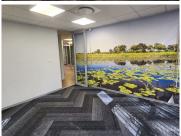

This neat office space comprises out of a reception area, a server/

Grass Monthlyo Rental R96,300 Ex Vat

Lease Period 36 months
Available From Immediately

| Floor Size m <sup>2</sup> | 642        | Security         | Yes |
|---------------------------|------------|------------------|-----|
| Parking Bays              | -          | Air Conditioning | Yes |
| Title                     | -          | Generator        | -   |
| Zoning                    | Commercial | Fibre            | -   |