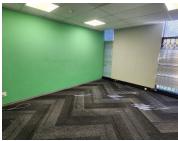

This neat office space comprises out of a reception area, a server/

Grass Monthlyo Rental R96,300 Ex Vat

Lease Period 36 months
Available From Immediately

| Floor Size m <sup>2</sup> | 642        | Security         | Yes |
|---------------------------|------------|------------------|-----|
| Parking Bays              | -          | Air Conditioning | Yes |
| Title                     | -          | Generator        | -   |
| Zoning                    | Commercial | Fibre            | -   |