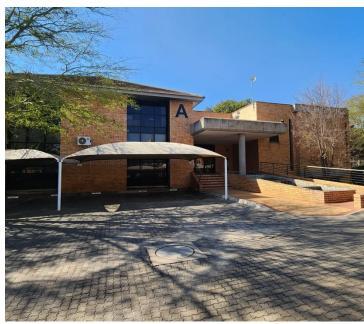

## 96,300 pm

BOSHOFF STREET | BROOKLYN | PRETORIA

642 m<sup>2</sup>

BROOKLYN | 642 SQUARE METER OFFICE TO LET ON BOSHOFF STREET | PRETORIA

NO LOADSHEDDING - BACKUP GENERATOR!

The Landlord is willing to offer a beneficial occupation period and tenant installation allowance, which allows the tenant to set up their ideal office space before the start of business.

Brooklyn is a vibrant business hub located within the heart of Pretoria. This office space is situated at 121 Boshoff Street within the bustling Brooklyn area. The office space is located within walking distance from Brooklyn Mall and Cherry Lane Shopping Centre among many other well-established retail and commercial offerings as well as a Day Clinic Hospital, Schools, Guesthouses and Embassies. This neat office unit is located within close proximity of the R21 highway providing access to several surrounding suburbs such as Waterkloof, Groenkloof, Sunnyside, Hatfield, Hillcrest and Menlo Park. Brooklyn is surrounded by ample commercial and retail companies with plenty of staff needing access to public transport, which is provided within the area.