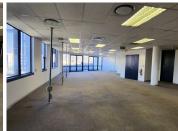

This 441 square meter office unit offer a welcoming reception area, a server room, 1 open-plan office component and 1 closed office, complete with carpet flooring. The unit has been equipped with central air-conditioning, a balcony, a kitchen area and features multiple windows with blinds that allow for ample natural light. The Point building also offers wheelchair friendly options via a fully functioning elevator providing easy access to the offices and ready to go fibre connections as well as a backup generator in case of power outages. The Point Building offers multiple communal areas such as male-and-female ablutions for...