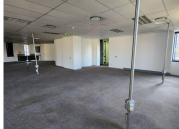

This 441 square meter office unit offer a welcoming reception area, a server room, 1 open-plan office component and 1 closed office, complete with carpet flooring. The unit has been equipped with central air-conditioning, a balcony, a kitchen area and features multiple windows with blinds that allow for ample natural light. The Point building also offers wheelchair friendly options via a fully functioning elevator providing easy access to the offices and ready to go fibre connections as well as a backup generator in case of power outages. The Point Building offers multiple communal areas such as male-and-female ablutions for...