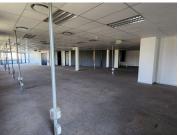

This 441 square meter office unit offer a welcoming reception area, a server room, 1 open-plan office component and 1 closed office, complete with carpet flooring. The unit has been equipped with central air-conditioning, a balcony, a kitchen area and features multiple windows with blinds that allow for ample natural light. The Point building also offers wheelchair friendly options via a fully functioning elevator providing easy access to the offices and ready to go fibre connections as well as a backup generator in case of power outages. The Point Building offers multiple communal areas such as male-and-female ablutions for...