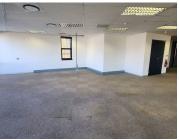

This 441 square meter office unit offer a welcoming reception area, a server room, 1 open-plan office component and 1 closed office, complete with carpet flooring. The unit has been equipped with central air-conditioning, a balcony, a kitchen area and features multiple windows with blinds that allow for ample natural light. The Point building also offers wheelchair friendly options via a fully functioning elevator providing easy access to the offices and ready to go fibre connections as well as a backup generator in case of power outages. The Point Building offers multiple communal areas such as male-and-female ablutions for...