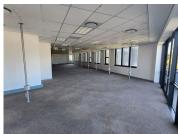

This 441 square meter office unit offer a welcoming reception area, a server room, 1 open-plan office component and 1 closed office, complete with carpet flooring. The unit has been equipped with central air-conditioning, a balcony, a kitchen area and features multiple windows with blinds that allow for ample natural light. The Point building also offers wheelchair friendly options via a fully functioning elevator providing easy access to the offices and ready to go fibre connections as well as a backup generator in case of power outages. The Point Building offers multiple communal areas such as male-and-female ablutions for...