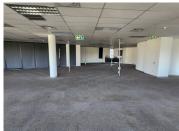

This 441 square meter office unit offer a welcoming reception area, a server room, 1 open-plan office component and 1 closed office, complete with carpet flooring. The unit has been equipped with central air-conditioning, a balcony, a kitchen area and features multiple windows with blinds that allow for ample natural light. The Point building also offers wheelchair friendly options via a fully functioning elevator providing easy access to the offices and ready to go fibre connections as well as a backup generator in case of power outages. The Point Building offers multiple communal areas such as male-and-female ablutions for...