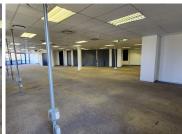

This 441 square meter office unit offer a welcoming reception area, a server room, 1 open-plan office component and 1 closed office, complete with carpet flooring. The unit has been equipped with central air-conditioning, a balcony, a kitchen area and features multiple windows with blinds that allow for ample natural light. The Point building also offers wheelchair friendly options via a fully functioning elevator providing easy access to the offices and ready to go fibre connections as well as a backup generator in case of power outages. The Point Building offers multiple communal areas such as male-and-female ablutions for...