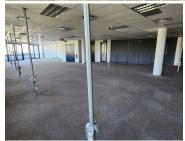

This 441 square meter office unit offer a welcoming reception area, a server room, 1 open-plan office component and 1 closed office, complete with carpet flooring. The unit has been equipped with central air-conditioning, a balcony, a kitchen area and features multiple windows with blinds that allow for ample natural light. The Point building also offers wheelchair friendly options via a fully functioning elevator providing easy access to the offices and ready to go fibre connections as well as a backup generator in case of power outages. The Point Building offers multiple communal areas such as male-and-female ablutions for...