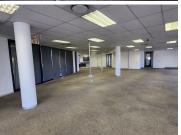

This 441 square meter office unit offer a welcoming reception area, a server room, 1 open-plan office component and 1 closed office, complete with carpet flooring. The unit has been equipped with central air-conditioning, a balcony, a kitchen area and features multiple windows with blinds that allow for ample natural light. The Point building also offers wheelchair friendly options via a fully functioning elevator providing easy access to the offices and ready to go fibre connections as well as a backup generator in case of power outages. The Point Building offers multiple communal areas such as male-and-female ablutions for...