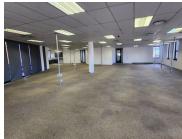

This 441 square meter office unit offer a welcoming reception area, a server room, 1 open-plan office component and 1 closed office, complete with carpet flooring. The unit has been equipped with central air-conditioning, a balcony, a kitchen area and features multiple windows with blinds that allow for ample natural light. The Point building also offers wheelchair friendly options via a fully functioning elevator providing easy access to the offices and ready to go fibre connections as well as a backup generator in case of power outages. The Point Building offers multiple communal areas such as male-and-female ablutions for...