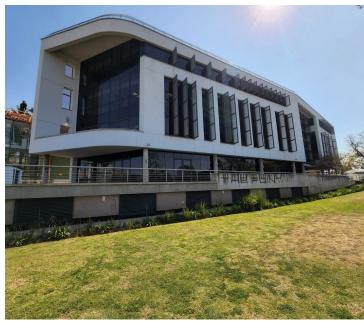

## 82,910 pm

THE POINT BUILDING | JAN SHOBA STREET | BROOKLYN

🔏 441 m²

THE POINT BUILDING | 441 SQUARE METER OFFICE SPACE TO LET | JAN SHOBA STREET | BROOKLYN

## LOADSHEDDING FRIENDLY!!!

The Point is a highly sought after corporate building based in Brooklyn. This spacious AAA grade unit is situated on the 1st floor of The Point Building on Jan Shoba Street. This unit is ideal to create your own unique office space as the landlord is offering a Tenant Installation Allowance coupled with a Beneficial Occupation Period. Tenant Installation 1 Months net rental per year of lease.