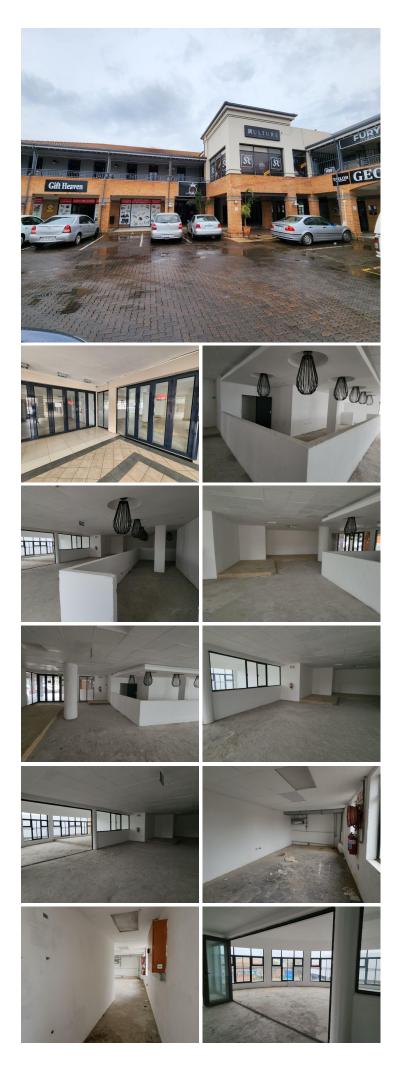

## 61,200 pm

306 SQM RETAIL SPACE TO LEASE IN BROOKLYN -CHERRY LANE SHOPPING CENTRE

## 🔏 306 m<sup>2</sup>

MASSIVE RETAIL SPACE TO LEASE IN BROOKLYN!

Comprising out of 306 square meters, this unit is within a white box state situated on the ground floor only being partitioned into an open plan area with a large kitchen space. This allows the Lessee to create and design the perfect shop for their business. Cherry Lane Shopping Centre offers ample visitors parking, twenty four hour security and access control as well as excellent signage opportunities and main road exposure.

Brooklyn hosts a wide variety of amenities such as office parks, shopping centres malls, baking facilities and more that attract and maintain ample foot traffic in the area. Cherry Lane has exceptional main road exposure and visibility that allows great potential for your business. It is situated at 471 Fehrsen Street based within the welldeveloped Brooklyn hub. Staff will have access to great public transportation provided by several bus stops as well as the Hatfield Gautrain Station. The facility offers easy access to and from a network of highways and main arterial roads such as the N1 and R21 providing great accessibility to other nodes surrounding the...