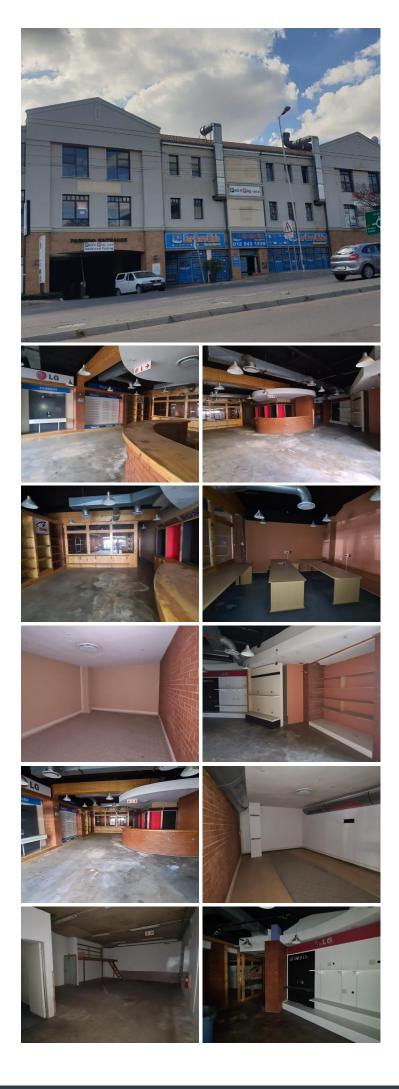

## 🔏 333 m²

CHERRY LANE OFFICE PARK | 333 SQUARE METER OFFICE SPACE TO LET | FEHRSEN STREET | BROOKLYN

The facility offers easy access to and from a network of highways and main arterial roads such as the N1 and R21 providing great accessibility to other nodes surrounding the vicinity. Cherry Lane Shopping Centre is ideally located at 471 Fehrsen street within the well-established business hub of Brooklyn, Pretoria East with Great main road exposure and visibility due to signage. Staff will have access to great public transportation provided by several bus stops as well as the Hatfield Gautrain Station. Brooklyn hosts a wide variety of amenities such as office parks, shopping centres malls, baking facilities and more that attract and maintain ample foot traffic in the area.

Cherry Lane Shopping Centre offers ample visitors parking, twentyfour-hour security and access control as well as excellent signage opportunities and main road exposure. Comprising out of a spacious 333 square meter retail space, this lettable space is partitioned into a reception, 4 closed offices, a massive open plan seating / entertainment space, a boardroom facility...