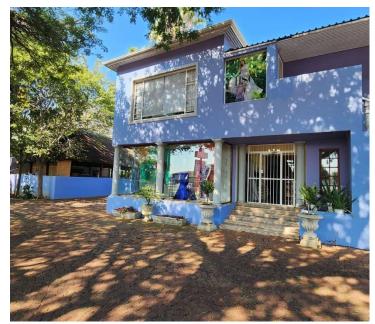

## 25,000 pm

LYNNWOOD ROAD | BROOKLYN | PRETORIA

150 m<sup>2</sup>

150 SQUARE METER RETAIL SUITE TO LET | LYNWOOD ROAD | BROOKLYN | PRETORIA

The landlord is willing to negotiate on a beneficial occupation period, depending on the terms of the lease.

Situated on 203 Lynnwood Road, in a well-established commercial region based within the booming Pretoria area, you will find a 150 square meter retail suite. The B- Grade working space is fitted with laminated flooring and windows with blinds allowing natural light to brighten up the suite. It features fibre connectivity for fast and reliable internet access. The suite consists of 2 closed offices, an open plan working space and a kitchen and ablutions. This space would be ideal for a beauty spa, the current tenant is a slimming spa and a clothing boutique.