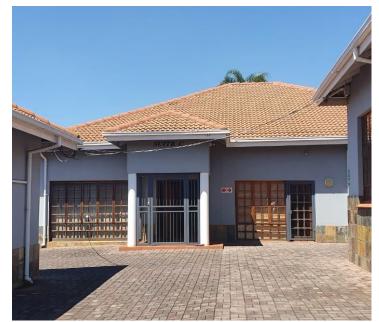

## 3,000 pm

13 SQM OFFICE IN SBP LAW CHAMBERS TO LET - 181 ALLCOCK STREET, PRETORIA

13 m<sup>2</sup>

ONE MAN OFFICE TO LET IN COLBYN WITH GREAT SECURITY.

SBP Law Chambers offers an entertainment area, twenty four hour security, access control and exceptional signage with secure parking and well-maintained gardens. Comprising out of a small 13 square meters, this one man office is based on the ground floor of SBP Law Chambers with access to a communal reception area, a fully equipped kitchen and ablution facilities. It is equipped with tiled floors, fibre installed connectivity, air conditioning units, blinds and great artificial light with neat finishes.

The premises is within close proximity to a variety of car dealerships, large established commercial companies, ample restaurants, coffee shops and retail centres among many more. Access onto Stanza Bopape Street and the N4 highway is excellent providing a great travelling experience to surrounding suburbs. SBP Law Chambers is perfectly situated at 181 Allcock Street within the prime commercial hub of Colbyn in Pretoria East. The area hosts exceptional public transportation services with the building only being based within 4 blocks away from the Gautrain station.