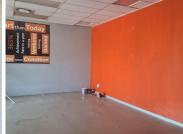

#### NO LOADSHEDDING

Colbyn is a thriving commercial suburb situated with in Pretoria. This immaculate 279 square meter retail space is situated within the multi tenanted Hatfield Corner, a well maintained B-grade commercial building. Hatfield Corner is conveniently situated on Stanza Bopape Street, providing exceptional main road exposure with exceptional signage options available.

The unit comprises out of a reception and waiting area for clientele, 4 closed offices and a boardroom, balcony, a dedicated kitchen area and neat ablutions. The unit have been equipped with air conditioning and fibre connectivity for quick and convenient internet connectivity. It showcases modern fixtures and finished such as neat tiled flooring as well as lots of windows to allow a great amount of natural light to fill the offices. Additionally, Hatfield Corner has been equipped with an elevator, creating a wheelchair friendly corporate environment.