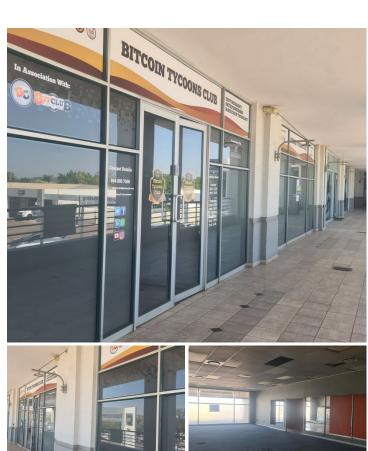

#### NO LOADSHEDDING

Colbyn is a thriving commercial suburb situated with in Pretoria. This immaculate 279 square meter retail space is situated within the multi tenanted Hatfield Corner, a well maintained B-grade commercial building. Hatfield Corner is conveniently situated on Stanza Bopape Street, providing exceptional main road exposure with exceptional signage options available.

The unit comprises out of a reception and waiting area for clientele, 4 closed offices and a boardroom, balcony, a dedicated kitchen area and neat ablutions. The unit have been equipped with air conditioning and fibre connectivity for quick and convenient internet connectivity. It showcases modern fixtures and finished such as neat tiled flooring as well as lots of windows to allow a great amount of natural light to fill the offices. Additionally, Hatfield Corner has been equipped with an elevator, creating a wheelchair friendly corporate environment.

Hatfield Corner has been secured with on site security, and ample Grosspallongthalys Renataliable to 8 phatisEx Vat

**Lease Period** 36 months **Available From Immediately** 

| Floor Size m <sup>2</sup> | 279        | Security         | Yes |
|---------------------------|------------|------------------|-----|
| Parking Bays              | -          | Air Conditioning | Yes |
| Title                     | -          | Generator        | -   |
| Zoning                    | Commercial | Fibre            | -   |
|                           |            |                  |     |