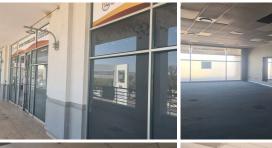

#### NO LOADSHEDDING

Colbyn is a thriving commercial suburb situated with in Pretoria. This immaculate 279 square meter retail space is situated within the multi tenanted Hatfield Corner, a well maintained B-grade commercial building. Hatfield Corner is conveniently situated on Stanza Bopape Street, providing exceptional main road exposure with exceptional signage options available.

The unit comprises out of a reception and waiting area for clientele, 4 closed offices and a boardroom, balcony, a dedicated kitchen area and neat ablutions. The unit have been equipped with air conditioning and fibre connectivity for quick and convenient internet connectivity. It showcases modern fixtures and finished such as neat tiled flooring as well as lots of windows to allow a great amount of natural light to fill the offices. Additionally, Hatfield Corner has been equipped with an elevator, creating a wheelchair friendly corporate environment.

Hatfield Corner has been secured with on site security, and ample Grosspallongthalys Renataliable to 8 phatisEx Vat

**Lease Period** 36 months **Available From Immediately** 

| Floor Size m <sup>2</sup> | 279        | Security         | Yes |
|---------------------------|------------|------------------|-----|
| Parking Bays              | -          | Air Conditioning | Yes |
| Title                     | -          | Generator        | -   |
| Zoning                    | Commercial | Fibre            | -   |
|                           |            |                  |     |