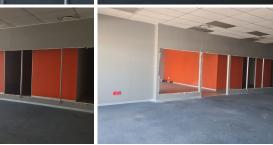

The unit comprises out of a reception and waiting area for clientele, 4 closed offices and a boardroom, balcony, a dedicated kitchen area and neat ablutions. The unit have been equipped with air conditioning and fibre connectivity for quick and convenient internet connectivity. It showcases modern fixtures and finished such as neat tiled flooring as well as lots of windows to allow a great amount of natural light to fill the offices. Additionally, Hatfield Corner has been equipped with an elevator, creating a wheelchair friendly corporate environment.

Hatfield Corner has been secured with on site security, and ample Grosspallongthalys Renataliable to 8 phatisEx Vat

**Lease Period** 36 months **Available From Immediately** 

| Floor Size m <sup>2</sup> | 279        | Security         | Yes |
|---------------------------|------------|------------------|-----|
| Parking Bays              | -          | Air Conditioning | Yes |
| Title                     | -          | Generator        | -   |
| Zoning                    | Commercial | Fibre            | -   |
|                           |            |                  |     |