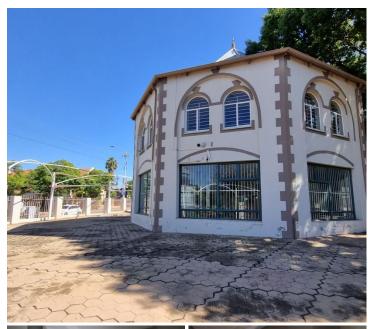

## POA

ALLCOCK STREET | COLBYN | PRETORIA

302 m<sup>2</sup>

COLBYN | 302 SQUARE METER COMMERCIAL BUILDING | TO LET | ALLCOCK STREET | PRETORIA

STAND-ALONE BUILDING

This well-maintained stand-alone building is situated on Allcock Street, Colbyn. This B- Grade building is in a White-Box State with access to a communal reception area, 2 kitchens and 4 ablution facilities. It is equipped with tiled floors, fibre installed connectivity, air conditioning units. This Commercial building is finished with neat tiled and laminated flooring.