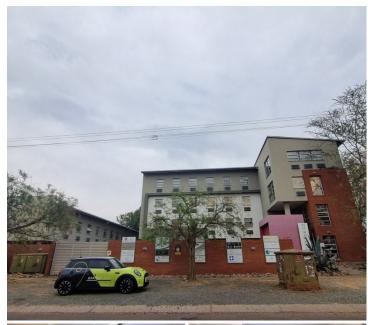

Colbyn is a thriving commercial suburb situated with in Pretoria. This immaculate 159 square meter office space is situated within the Hatfield Bridge, a well maintained C-grade commercial building. Hatfield Bridge is conveniently situated on Stanza Bopape Street, providing exceptional main road exposure with exceptional signage options available.

The unit comprises out of a reception and waiting area for clientele, 2 closed offices and a boardroom, a server room, a dedicated kitchen area and neat ablutions. The unit have been equipped with air conditioning and fibre connectivity for quick and convenient internet connectivity. It showcases modern fixtures and finished such as neat flooring as well as lots of windows to allow a great amount of natural light to fill the offices. Additionally, Hatfield Bridge has been equipped with an elevator, creating a wheelchair friendly corporate environment.