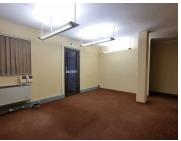

The unit comprises out of a reception and waiting area for clientele, 2 closed offices and a boardroom, a server room, a dedicated kitchen area and neat ablutions. The unit have been equipped with air conditioning and fibre connectivity for quick and convenient internet connectivity. It showcases modern fixtures and finished such as neat flooring as well as lots of windows to allow a great amount of natural light to fill the offices. Additionally, Hatfield Bridge has been equipped with an elevator, creating a wheelchair friendly corporate environment.