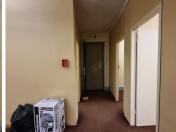

The unit comprises out of a reception and waiting area for clientele, 2 closed offices and a boardroom, a server room, a dedicated kitchen area and neat ablutions. The unit have been equipped with air conditioning and fibre connectivity for quick and convenient internet connectivity. It showcases modern fixtures and finished such as neat flooring as well as lots of windows to allow a great amount of natural light to fill the offices. Additionally, Hatfield Bridge has been equipped with an elevator, creating a wheelchair friendly corporate environment.