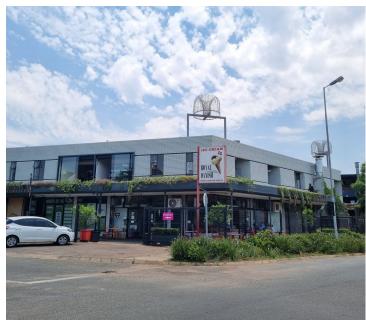

## 15,000 pm

COLBYN VILLAGE | THOMSON STREET | COLBYN | PRETORIA

70 m<sup>2</sup>

COLBYN VILLAGE | 70 SQUARE METER NEAT RETAIL SPACE TO LET | THOMSON STREET | COLBYN | PRETORIA

Colbyn is one of the older suburbs in Pretoria, this unit is based in Colbyn Village situated on 123 Thomson Street, in the prime suburb of Colbyn in Pretoria. The premises is also surrounded by great public transportation services, allowing a fast way for tenants and clients to travel around the vicinity. This 70 square meter retail space consists out of a reception area, 1 closed office area, a dedicated kitchen area, and a set of ablutions. The unit features neat tiled flooring, and a coffee shop for a quick break away.

Colbyn Village has twenty-four hour security with great visibility as it is facing the street, this along with good signage space will offer a great exposure opportunity within the area. This unit has ample parking available for tenant and clientele use.