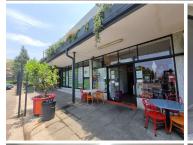

## 15,000 pm

COLBYN VILLAGE | THOMSON STREET | COLBYN | PRETORIA

70 m<sup>2</sup>

COLBYN VILLAGE | 70 SQUARE METER NEAT RETAIL SPACE TO LET | THOMSON STREET | COLBYN | PRETORIA

Colbyn is one of the older suburbs in Pretoria, this unit is based in Colbyn Village situated on 123 Thomson Street, in the prime suburb of Colbyn in Pretoria. The premises is also surrounded by great public transportation services, allowing a fast way for tenants and clients to travel around the vicinity. This 70 square meter retail space consists out of a reception area, 1 closed office area, a dedicated kitchen area, and a set of ablutions. The unit features neat tiled flooring, and a coffee shop for a quick break away.

Colbyn Village has twenty-four hour security with great visibility as it is facing the street, this along with good signage space will offer a great exposure opportunity within the area. This unit has ample parking available for tenant and clientele use.