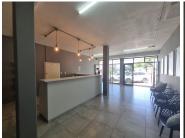

## 15,000 pm

COLBYN VILLAGE | THOMSON STREET | COLBYN | PRETORIA

70 m<sup>2</sup>

COLBYN VILLAGE | 70 SQUARE METER NEAT RETAIL SPACE TO LET | THOMSON STREET | COLBYN | PRETORIA

Colbyn is one of the older suburbs in Pretoria, this unit is based in Colbyn Village situated on 123 Thomson Street, in the prime suburb of Colbyn in Pretoria. The premises is also surrounded by great public transportation services, allowing a fast way for tenants and clients to travel around the vicinity. This 70 square meter retail space consists out of a reception area, 1 closed office area, a dedicated kitchen area, and a set of ablutions. The unit features neat tiled flooring, and a coffee shop for a quick break away.