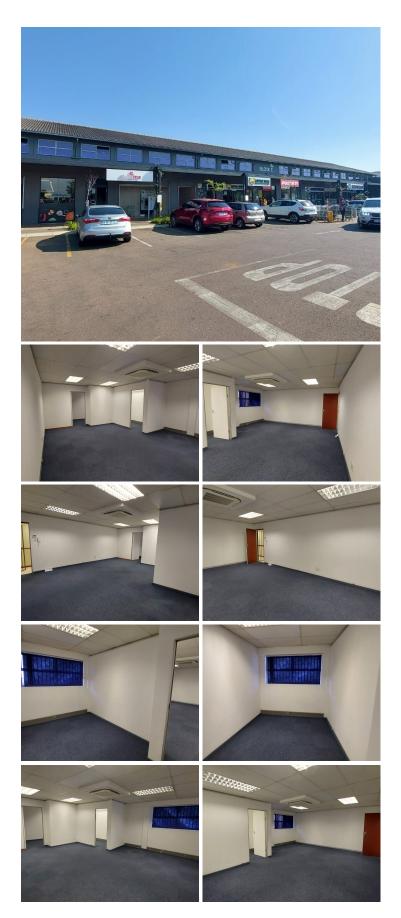

## 🐔 58 m²

58 SQUARE METER OFFICE TO LET | ELARDUSPARK | PRETORIA

The property is ideally located within the well-developed commercial hub of Elarduspark, Pretoria East. The 58 square meter office suite consists of 1 closed office component, an open plan working space and communal facilities including a kitchen and ablutions. The working space is fitted with carpeted flooring and windows with blinds allowing natural light to brighten up the office. It features air-conditioning to contribute to enhancing the air quality in the workplace and fibre connectivity for fast and reliable internet access.

The property is home to retail tenants that are on the ground floor of the building. The property is home to anchor tenants such as Super Spa, Meat World and The daily coffee Cafe. The property hosts 24h security, access controlled entrance and exit points as well as secure tenant and visitors parking with neatly maintained gardens and landscaping.