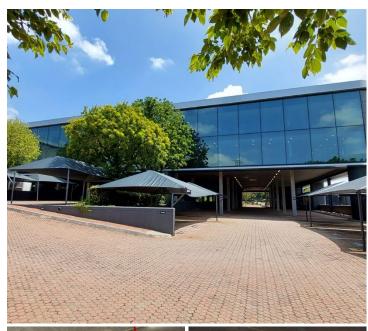

## 817,326 pm

KASTEEL PARK | JOCHEMUS STREET | ERASMUSKLOOF

5100 m<sup>2</sup>

MASSIVE UPMARKET OFFICE SPACE TO LET WITHIN KASTEEL PARK - JOCHEMUS STREET, ERASMUSKLOOF.

Kasteel Park is perfectly located on Erf 699 at 537 Jochemus Street in the well-known business hub of Erasmuskloof, Pretoria. This upmarket commercial facility has exceptional access to several main arterial roads and highways such as Nossob Street, Lois Avenue, Solomon Mahlangu Drive and Rubenstein Drive as well as the N1 and R21 Highways providing a great travelling experience to surrounding areas. Castle Walk Shopping Centre, SITA, Kloof Hospital and Waterkloof High school among many other well-established corporate companies surround the property being convenient to tenants and clients.

Kasteel Park offers elevator access making it a wheelchair friendly environment, a backup power supply, 24-hour security, access-controlled entrance and exit points, secure tenant and visitors parking available and neatly maintained gardens and landscaping. The landlord offers one month tenant installation allowance of the nett rental for each lease year signed subject to a minimum lease period of 3 years.