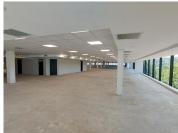

## 817,326 pm

KASTEEL PARK | JOCHEMUS STREET | ERASMUSKLOOF

5100 m<sup>2</sup>

MASSIVE UPMARKET OFFICE SPACE TO LET WITHIN KASTEEL PARK - JOCHEMUS STREET, ERASMUSKLOOF.

Kasteel Park is perfectly located on Erf 699 at 537 Jochemus Street in the well-known business hub of Erasmuskloof, Pretoria. This upmarket commercial facility has exceptional access to several main arterial roads and highways such as Nossob Street, Lois Avenue, Solomon Mahlangu Drive and Rubenstein Drive as well as the N1 and R21 Highways providing a great travelling experience to surrounding areas. Castle Walk Shopping Centre, SITA, Kloof Hospital and Waterkloof High school among many other well-established corporate companies surround the property being convenient to tenants and clients.

Kasteel Park offers elevator access making it a wheelchair friendly environment, a backup power supply, 24-hour security, access-controlled entrance and exit points, secure tenant and visitors parking available and neatly maintained gardens and landscaping. The landlord offers one month tenant installation allowance of the nett rental for each lease year signed subject to a minimum lease period of 3 years.