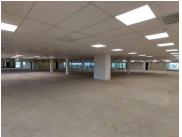

## 817,326 pm

KASTEEL PARK | JOCHEMUS STREET | ERASMUSKLOOF

5100 m<sup>2</sup>

MASSIVE UPMARKET OFFICE SPACE TO LET WITHIN KASTEEL PARK - JOCHEMUS STREET, ERASMUSKLOOF.

Kasteel Park is perfectly located on Erf 699 at 537 Jochemus Street in the well-known business hub of Erasmuskloof, Pretoria. This upmarket commercial facility has exceptional access to several main arterial roads and highways such as Nossob Street, Lois Avenue, Solomon Mahlangu Drive and Rubenstein Drive as well as the N1 and R21 Highways providing a great travelling experience to surrounding areas. Castle Walk Shopping Centre, SITA, Kloof Hospital and Waterkloof High school among many other well-established corporate companies surround the property being convenient to tenants and clients.

Kasteel Park offers elevator access making it a wheelchair friendly environment, a backup power supply, 24-hour security, access-controlled entrance and exit points, secure tenant and visitors parking available and neatly maintained gardens and landscaping. The landlord offers one month tenant installation allowance of the nett rental for each lease year signed subject to a minimum lease period of 3 years.