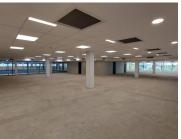

## 817,326 pm

KASTEEL PARK | JOCHEMUS STREET | ERASMUSKLOOF

5100 m<sup>2</sup>

MASSIVE UPMARKET OFFICE SPACE TO LET WITHIN KASTEEL PARK - JOCHEMUS STREET, ERASMUSKLOOF.

Kasteel Park is perfectly located on Erf 699 at 537 Jochemus Street in the well-known business hub of Erasmuskloof, Pretoria. This upmarket commercial facility has exceptional access to several main arterial roads and highways such as Nossob Street, Lois Avenue, Solomon Mahlangu Drive and Rubenstein Drive as well as the N1 and R21 Highways providing a great travelling experience to surrounding areas. Castle Walk Shopping Centre, SITA, Kloof Hospital and Waterkloof High school among many other well-established corporate companies surround the property being convenient to tenants and clients.

Kasteel Park offers elevator access making it a wheelchair friendly environment, a backup power supply, 24-hour security, access-controlled entrance and exit points, secure tenant and visitors parking available and neatly maintained gardens and landscaping. The landlord offers one month tenant installation allowance of the nett rental for each lease year signed subject to a minimum lease period of 3 years.