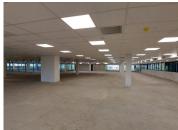

## 817,326 pm

KASTEEL PARK | JOCHEMUS STREET | ERASMUSKLOOF

5100 m<sup>2</sup>

MASSIVE UPMARKET OFFICE SPACE TO LET WITHIN KASTEEL PARK - JOCHEMUS STREET, ERASMUSKLOOF.

Kasteel Park is perfectly located on Erf 699 at 537 Jochemus Street in the well-known business hub of Erasmuskloof, Pretoria. This upmarket commercial facility has exceptional access to several main arterial roads and highways such as Nossob Street, Lois Avenue, Solomon Mahlangu Drive and Rubenstein Drive as well as the N1 and R21 Highways providing a great travelling experience to surrounding areas. Castle Walk Shopping Centre, SITA, Kloof Hospital and Waterkloof High school among many other well-established corporate companies surround the property being convenient to tenants and clients.

Kasteel Park offers elevator access making it a wheelchair friendly environment, a backup power supply, 24-hour security, access-controlled entrance and exit points, secure tenant and visitors parking available and neatly maintained gardens and landscaping. The landlord offers one month tenant installation allowance of the nett rental for each lease year signed subject to a minimum lease period of 3 years.