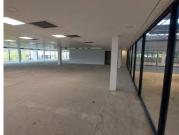

## 817,326 pm

KASTEEL PARK | JOCHEMUS STREET | ERASMUSKLOOF

5100 m<sup>2</sup>

MASSIVE UPMARKET OFFICE SPACE TO LET WITHIN KASTEEL PARK - JOCHEMUS STREET, ERASMUSKLOOF.

Kasteel Park is perfectly located on Erf 699 at 537 Jochemus Street in the well-known business hub of Erasmuskloof, Pretoria. This upmarket commercial facility has exceptional access to several main arterial roads and highways such as Nossob Street, Lois Avenue, Solomon Mahlangu Drive and Rubenstein Drive as well as the N1 and R21 Highways providing a great travelling experience to surrounding areas. Castle Walk Shopping Centre, SITA, Kloof Hospital and Waterkloof High school among many other well-established corporate companies surround the property being convenient to tenants and clients.

Kasteel Park offers elevator access making it a wheelchair friendly environment, a backup power supply, 24-hour security, access-controlled entrance and exit points, secure tenant and visitors parking available and neatly maintained gardens and landscaping. The landlord offers one month tenant installation allowance of the nett rental for each lease year signed subject to a minimum lease period of 3 years.