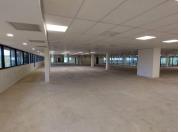

## 817,326 pm

KASTEEL PARK | JOCHEMUS STREET | ERASMUSKLOOF

5100 m<sup>2</sup>

MASSIVE UPMARKET OFFICE SPACE TO LET WITHIN KASTEEL PARK - JOCHEMUS STREET, ERASMUSKLOOF.

Kasteel Park is perfectly located on Erf 699 at 537 Jochemus Street in the well-known business hub of Erasmuskloof, Pretoria. This upmarket commercial facility has exceptional access to several main arterial roads and highways such as Nossob Street, Lois Avenue, Solomon Mahlangu Drive and Rubenstein Drive as well as the N1 and R21 Highways providing a great travelling experience to surrounding areas. Castle Walk Shopping Centre, SITA, Kloof Hospital and Waterkloof High school among many other well-established corporate companies surround the property being convenient to tenants and clients.

Kasteel Park offers elevator access making it a wheelchair friendly environment, a backup power supply, 24-hour security, access-controlled entrance and exit points, secure tenant and visitors parking available and neatly maintained gardens and landscaping. The landlord offers one month tenant installation allowance of the nett rental for each lease year signed subject to a minimum lease period of 3 years.