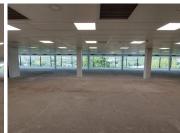

## 817,326 pm

KASTEEL PARK | JOCHEMUS STREET | ERASMUSKLOOF

5100 m<sup>2</sup>

MASSIVE UPMARKET OFFICE SPACE TO LET WITHIN KASTEEL PARK - JOCHEMUS STREET, ERASMUSKLOOF.

Kasteel Park is perfectly located on Erf 699 at 537 Jochemus Street in the well-known business hub of Erasmuskloof, Pretoria. This upmarket commercial facility has exceptional access to several main arterial roads and highways such as Nossob Street, Lois Avenue, Solomon Mahlangu Drive and Rubenstein Drive as well as the N1 and R21 Highways providing a great travelling experience to surrounding areas. Castle Walk Shopping Centre, SITA, Kloof Hospital and Waterkloof High school among many other well-established corporate companies surround the property being convenient to tenants and clients.

Kasteel Park offers elevator access making it a wheelchair friendly environment, a backup power supply, 24-hour security, access-controlled entrance and exit points, secure tenant and visitors parking available and neatly maintained gardens and landscaping. The landlord offers one month tenant installation allowance of the nett rental for each lease year signed subject to a minimum lease period of 3 years.