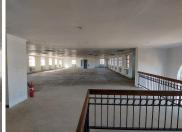

## 214,808 pm

CASTLE WALK CORPORATE PARK | NOSSOB STREET | ERASMUSKLOOF

1301 m<sup>2</sup>

CASTLE WALK CORPORATE PARK | 1 301 SQUARE METER OFFICE TO LET | NOSSOB STREET | ERASMUSKLOOF | CENTURION

Castle Walk Corporate Park is situated on 467 Nossob Street, located in the booming area of Erasmuskloof. The commercial building to lease is on Block D of a well established office park. The lettable area comprises out of 1,301 square meters currently being within a white box suite only hosting two floors with a reception area, four open plan work stations, a balcony space and ablutions on each floor. It is equipped with air conditioning units, fibre installed connectivity, exceptional main road exposure and allocated signage for great visibility.