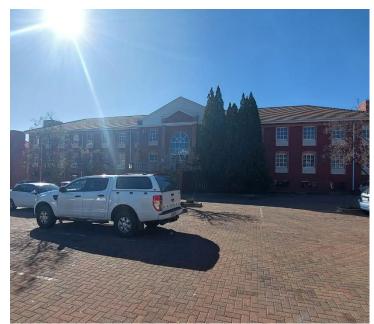

## 214,808 pm

CASTLE WALK CORPORATE PARK | NOSSOB STREET | ERASMUSKLOOF

1301 m<sup>2</sup>

CASTLE WALK CORPORATE PARK | 1 301 SQUARE METER OFFICE TO LET | NOSSOB STREET | ERASMUSKLOOF | CENTURION

Castle Walk Corporate Park is situated on 467 Nossob Street, located in the booming area of Erasmuskloof. The commercial building to lease is on Block D of a well established office park. The lettable area comprises out of 1,301 square meters currently being within a white box suite only hosting two floors with a reception area, four open plan work stations, a balcony space and ablutions on each floor. It is equipped with air conditioning units, fibre installed connectivity, exceptional main road exposure and allocated signage for great visibility.

Castle Walk Corporate Park offers twenty-four hour security, access controlled entrance and exit points, secure tenant and visitors parking available and neatly maintained gardens and landscaping.

Castle Walk Corporate Park is perfectly situated within close proximity of Kloof Hospital, Wolwespruit and Castle Walk Shopping Centre hosting ample retailers, restaurants, banking facilities and grocery stores among many others for tenants to enjoy. It has