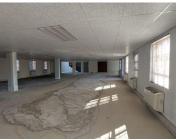

## 214,808 pm

CASTLE WALK CORPORATE PARK | NOSSOB STREET | ERASMUSKLOOF

1301 m<sup>2</sup>

CASTLE WALK CORPORATE PARK | 1 301 SQUARE METER OFFICE TO LET | NOSSOB STREET | ERASMUSKLOOF | CENTURION

Castle Walk Corporate Park is situated on 467 Nossob Street, located in the booming area of Erasmuskloof. The commercial building to lease is on Block D of a well established office park. The lettable area comprises out of 1,301 square meters currently being within a white box suite only hosting two floors with a reception area, four open plan work stations, a balcony space and ablutions on each floor. It is equipped with air conditioning units, fibre installed connectivity, exceptional main road exposure and allocated signage for great visibility.