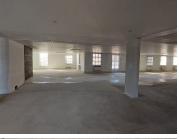

## 214,808 pm

CASTLE WALK CORPORATE PARK | NOSSOB STREET | ERASMUSKLOOF

1301 m<sup>2</sup>

CASTLE WALK CORPORATE PARK | 1 301 SQUARE METER OFFICE TO LET | NOSSOB STREET | ERASMUSKLOOF | CENTURION

Castle Walk Corporate Park is situated on 467 Nossob Street, located in the booming area of Erasmuskloof. The commercial building to lease is on Block D of a well established office park. The lettable area comprises out of 1,301 square meters currently being within a white box suite only hosting two floors with a reception area, four open plan work stations, a balcony space and ablutions on each floor. It is equipped with air conditioning units, fibre installed connectivity, exceptional main road exposure and allocated signage for great visibility.