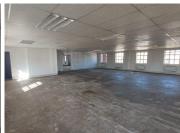

## 214,808 pm

CASTLE WALK CORPORATE PARK | NOSSOB STREET | ERASMUSKLOOF

1301 m<sup>2</sup>

CASTLE WALK CORPORATE PARK | 1 301 SQUARE METER OFFICE TO LET | NOSSOB STREET | ERASMUSKLOOF | CENTURION

Castle Walk Corporate Park is situated on 467 Nossob Street, located in the booming area of Erasmuskloof. The commercial building to lease is on Block D of a well established office park. The lettable area comprises out of 1,301 square meters currently being within a white box suite only hosting two floors with a reception area, four open plan work stations, a balcony space and ablutions on each floor. It is equipped with air conditioning units, fibre installed connectivity, exceptional main road exposure and allocated signage for great visibility.