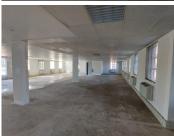

## 214,808 pm

CASTLE WALK CORPORATE PARK | NOSSOB STREET | ERASMUSKLOOF

1301 m<sup>2</sup>

CASTLE WALK CORPORATE PARK | 1 301 SQUARE METER OFFICE TO LET | NOSSOB STREET | ERASMUSKLOOF | CENTURION

Castle Walk Corporate Park is situated on 467 Nossob Street, located in the booming area of Erasmuskloof. The commercial building to lease is on Block D of a well established office park. The lettable area comprises out of 1,301 square meters currently being within a white box suite only hosting two floors with a reception area, four open plan work stations, a balcony space and ablutions on each floor. It is equipped with air conditioning units, fibre installed connectivity, exceptional main road exposure and allocated signage for great visibility.