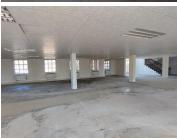

## 214,808 pm

CASTLE WALK CORPORATE PARK | NOSSOB STREET | ERASMUSKLOOF

1301 m<sup>2</sup>

CASTLE WALK CORPORATE PARK | 1 301 SQUARE METER OFFICE TO LET | NOSSOB STREET | ERASMUSKLOOF | CENTURION

Castle Walk Corporate Park is situated on 467 Nossob Street, located in the booming area of Erasmuskloof. The commercial building to lease is on Block D of a well established office park. The lettable area comprises out of 1,301 square meters currently being within a white box suite only hosting two floors with a reception area, four open plan work stations, a balcony space and ablutions on each floor. It is equipped with air conditioning units, fibre installed connectivity, exceptional main road exposure and allocated signage for great visibility.