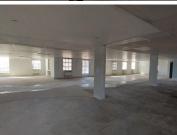

## 214,808 pm

CASTLE WALK CORPORATE PARK | NOSSOB STREET | ERASMUSKLOOF

1301 m<sup>2</sup>

CASTLE WALK CORPORATE PARK | 1 301 SQUARE METER OFFICE TO LET | NOSSOB STREET | ERASMUSKLOOF | CENTURION

Castle Walk Corporate Park is situated on 467 Nossob Street, located in the booming area of Erasmuskloof. The commercial building to lease is on Block D of a well established office park. The lettable area comprises out of 1,301 square meters currently being within a white box suite only hosting two floors with a reception area, four open plan work stations, a balcony space and ablutions on each floor. It is equipped with air conditioning units, fibre installed connectivity, exceptional main road exposure and allocated signage for great visibility.