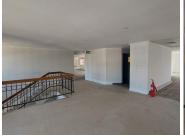

## 214,808 pm

CASTLE WALK CORPORATE PARK | NOSSOB STREET | ERASMUSKLOOF

1301 m<sup>2</sup>

CASTLE WALK CORPORATE PARK | 1 301 SQUARE METER OFFICE TO LET | NOSSOB STREET | ERASMUSKLOOF | CENTURION

Castle Walk Corporate Park is situated on 467 Nossob Street, located in the booming area of Erasmuskloof. The commercial building to lease is on Block D of a well established office park. The lettable area comprises out of 1,301 square meters currently being within a white box suite only hosting two floors with a reception area, four open plan work stations, a balcony space and ablutions on each floor. It is equipped with air conditioning units, fibre installed connectivity, exceptional main road exposure and allocated signage for great visibility.