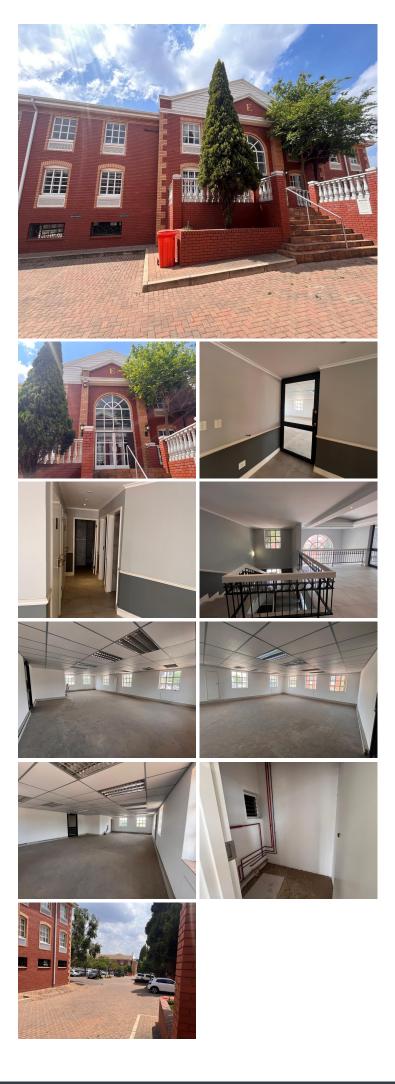

## 🔏 83 m²

CASTLE WALK CORPORATE PARK | 83 SQUARE METER OFFICE TO LET ON NOSSOB STREET | ERASMUSKLOOF | PRETORIA

Castle Walk Corporate Park is located in the booming business hub of Erasmuskloof, situated at 467 Nossob Street, Pretoria East. This 83 square meter first floor office space is a white box, open-plan office with a server room which can be utilized as an additional storage space and 2 communal ablutions. It is fittled with concrete flooring, large windows allowing ample lighting to come through and fibre optic connectivity allowing employees to conduct business on a regular basis.

Castle Walk Corporate Park is based within close proximity of Discovery, Wolwespruit, Kloof Hospital, and Castle Walk Shopping Centre hosting several retailers, restaurants, fast food courts as well as banking facilities among many others. It has easy access to main arterial routes and highways such as Rubenstein Drive, Delmas Road and the N1 highway leading to surrounding suburbs.

Castle Walk Corporate Park offers you 24-hour security with boom gates, available client parking as well as basement parking for tenants and excellent signage opportunity...

Gross Monthly RentalR13,712 Ex VatLease PeriodNegotiableAvailable FromImmediately