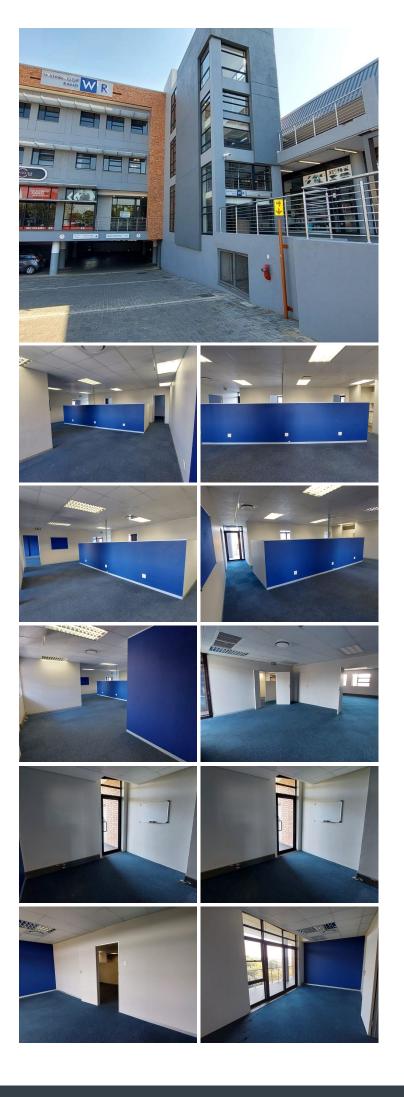

## 216 m<sup>2</sup>

WATERKLOOFRAND CENTRE | 216SQUARE METER OFFICE TO LET ON BUFFLESDRIFT STREET | ERASMUSRAND

BACK UP GENERATOR

The landlord offers a beneficial occupation period.

Waterkloofrand Centre is situated within a well-known busy establishment based in the Erasmusrand area located at 41 Buffelsdrift Street. Waterkloofrand Centre has easy access to the N1 highway, Rigel Avenue, Solomon Mahlangu and Rubenstein Drive providing a great travelling experience. The 216 square meter unit offers a reception area, 8 closed office components with glass windowed partitioning, access to a communal kitchen area and ablutions. It features air-conditioning to contribute to enhancing the air quality in the workplace and fibre connectivity for fast and reliable internet access. The working space is fitted with carpeted flooring and windows with blinds allowing natural light to brighten up the office and back power supply to help keep productivity flowing during load shedding.

The unit is within the multi tenanted Waterkloofrand Centre. situated next to the elevators, which offers easy accessibility. Gacesso Mont Dey Remtal 24-R34, 666ri Ex. Vat

Lease Period Negotiable Available From Immediately

| Elecs Size m <sup>2</sup> | 216             | Coourity         | Vaa |
|---------------------------|-----------------|------------------|-----|
| Floor Size m <sup>2</sup> | 216             | Security         | Yes |
| Parking Bays              | -               | Air Conditioning | Yes |
| Title                     | Sectional Title | Generator        | -   |
| Zoning                    | Commercial      | Fibre            | -   |