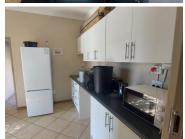

## 8,894 pm

DEVANDER HOUSE | STOKKIESDRAAI STREET | ERASMUSRAND | PRETORIA

36 m<sup>2</sup>

DEVANDER HOUSE | 52 SQUARE METER OFFICE TO RENT | STOKKIESDRAAI STREET | ERASMUSRAND | PRETORIA

Devander House is centrally located at 298 Stokkiesdraai Street within Erasmusrand, Pretoria. Erasmusrand is a known residential node hosting multiple commercial businesses within the Pretoria East area. The multi tenanted Devander House is offering the 52 square meter suite for lease, with communal facilities including the reception area, boardrooms, a kitchen and ablutions. The office features air-conditioning to contribute to enhancing the air quality in the workplace and fibre connectivity for fast and reliable internet access. The working space is fitted with tiled flooring and windows with blinds, allowing natural light to brighten up the office.