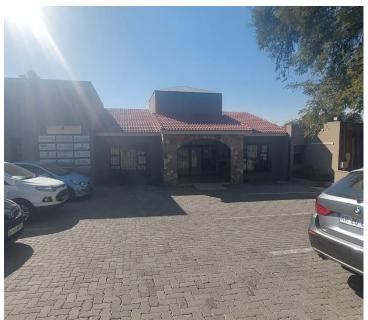

## 8,894 pm

DEVANDER HOUSE | STOKKIESDRAAI STREET | ERASMUSRAND | PRETORIA

36 m<sup>2</sup>

DEVANDER HOUSE | 52 SQUARE METER OFFICE TO RENT | STOKKIESDRAAI STREET | ERASMUSRAND | PRETORIA

Devander House is centrally located at 298 Stokkiesdraai Street within Erasmusrand, Pretoria. Erasmusrand is a known residential node hosting multiple commercial businesses within the Pretoria East area. The multi tenanted Devander House is offering the 52 square meter suite for lease, with communal facilities including the reception area, boardrooms, a kitchen and ablutions. The office features air-conditioning to contribute to enhancing the air quality in the workplace and fibre connectivity for fast and reliable internet access. The working space is fitted with tiled flooring and windows with blinds, allowing natural light to brighten up the office.

Erasmusrand hosts multiple amenities located within close proximity of Devander House. This includes Axon Security Group, EQ-Fin, Castle Gate Development, Engine garage, Wolwespruit, Kloof hospital and Eximia Belle among many others. The property is within close proximity of Castle Walk Shopping Centre hosting retailers and restaurants as well as a grocery store.