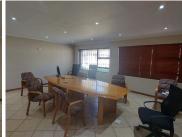

## 8,894 pm

DEVANDER HOUSE | STOKKIESDRAAI STREET | ERASMUSRAND | PRETORIA

36 m<sup>2</sup>

DEVANDER HOUSE | 52 SQUARE METER OFFICE TO RENT | STOKKIESDRAAI STREET | ERASMUSRAND | PRETORIA

Devander House is centrally located at 298 Stokkiesdraai Street within Erasmusrand, Pretoria. Erasmusrand is a known residential node hosting multiple commercial businesses within the Pretoria East area. The multi tenanted Devander House is offering the 52 square meter suite for lease, with communal facilities including the reception area, boardrooms, a kitchen and ablutions. The office features air-conditioning to contribute to enhancing the air quality in the workplace and fibre connectivity for fast and reliable internet access. The working space is fitted with tiled flooring and windows with blinds, allowing natural light to brighten up the office.