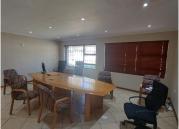

## 8,894 pm

DEVANDER HOUSE | STOKKIESDRAAI STREET | ERASMUSRAND | PRETORIA

36 m<sup>2</sup>

DEVANDER HOUSE | 52 SQUARE METER OFFICE TO RENT | STOKKIESDRAAI STREET | ERASMUSRAND | PRETORIA

Devander House is centrally located at 298 Stokkiesdraai Street within Erasmusrand, Pretoria. Erasmusrand is a known residential node hosting multiple commercial businesses within the Pretoria East area. The multi tenanted Devander House is offering the 52 square meter suite for lease, with communal facilities including the reception area, boardrooms, a kitchen and ablutions. The office features air-conditioning to contribute to enhancing the air quality in the workplace and fibre connectivity for fast and reliable internet access. The working space is fitted with tiled flooring and windows with blinds, allowing natural light to brighten up the office.