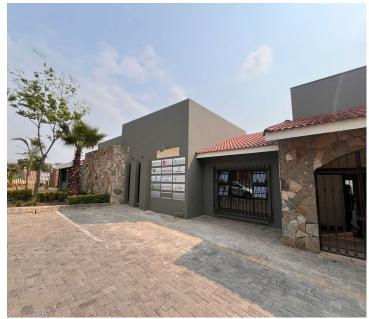

## 6,236 pm

DEVANDER HOUSE | STOKKIESDRAAI STREET | ERASMUSRAND | PRETORIA

25 m<sup>2</sup>

DEVANDER HOUSE | 25 SQUARE METER OFFICE TO RENT | STOKKIESDRAAI STREET | ERASMUSRAND | PRETORIA

Devander House is centrally located at 298 Stokkiesdraai Street within Erasmusrand, Pretoria. Erasmusrand is a known residential node hosting multiple commercial businesses within the Pretoria East area. The multi tenanted Devander House is offering the 25 square meter suite for lease, with communal facilities including the reception area, boardrooms, a kitchen and ablutions. The office features air-conditioning to contribute to enhancing the air quality in the workplace and fibre connectivity for fast and reliable internet access. The working space is fitted with tiled flooring and windows with blinds, allowing natural light to brighten up the office.