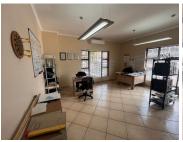

## 6,236 pm

DEVANDER HOUSE | STOKKIESDRAAI STREET | ERASMUSRAND | PRETORIA

25 m<sup>2</sup>

DEVANDER HOUSE | 25 SQUARE METER OFFICE TO RENT | STOKKIESDRAAI STREET | ERASMUSRAND | PRETORIA

Devander House is centrally located at 298 Stokkiesdraai Street within Erasmusrand, Pretoria. Erasmusrand is a known residential node hosting multiple commercial businesses within the Pretoria East area. The multi tenanted Devander House is offering the 25 square meter suite for lease, with communal facilities including the reception area, boardrooms, a kitchen and ablutions. The office features air-conditioning to contribute to enhancing the air quality in the workplace and fibre connectivity for fast and reliable internet access. The working space is fitted with tiled flooring and windows with blinds, allowing natural light to brighten up the office.