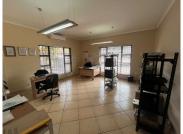

## 6,236 pm

DEVANDER HOUSE | STOKKIESDRAAI STREET | ERASMUSRAND | PRETORIA

25 m<sup>2</sup>

DEVANDER HOUSE | 25 SQUARE METER OFFICE TO RENT | STOKKIESDRAAI STREET | ERASMUSRAND | PRETORIA

Devander House is centrally located at 298 Stokkiesdraai Street within Erasmusrand, Pretoria. Erasmusrand is a known residential node hosting multiple commercial businesses within the Pretoria East area. The multi tenanted Devander House is offering the 25 square meter suite for lease, with communal facilities including the reception area, boardrooms, a kitchen and ablutions. The office features air-conditioning to contribute to enhancing the air quality in the workplace and fibre connectivity for fast and reliable internet access. The working space is fitted with tiled flooring and windows with blinds, allowing natural light to brighten up the office.