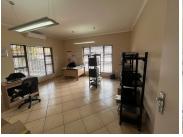

## 6,236 pm

DEVANDER HOUSE | STOKKIESDRAAI STREET | ERASMUSRAND | PRETORIA

25 m<sup>2</sup>

DEVANDER HOUSE | 25 SQUARE METER OFFICE TO RENT | STOKKIESDRAAI STREET | ERASMUSRAND | PRETORIA

Devander House is centrally located at 298 Stokkiesdraai Street within Erasmusrand, Pretoria. Erasmusrand is a known residential node hosting multiple commercial businesses within the Pretoria East area. The multi tenanted Devander House is offering the 25 square meter suite for lease, with communal facilities including the reception area, boardrooms, a kitchen and ablutions. The office features air-conditioning to contribute to enhancing the air quality in the workplace and fibre connectivity for fast and reliable internet access. The working space is fitted with tiled flooring and windows with blinds, allowing natural light to brighten up the office.