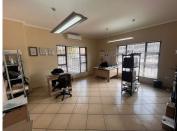

## 6,236 pm

DEVANDER HOUSE | STOKKIESDRAAI STREET | ERASMUSRAND | PRETORIA

25 m<sup>2</sup>

DEVANDER HOUSE | 25 SQUARE METER OFFICE TO RENT | STOKKIESDRAAI STREET | ERASMUSRAND | PRETORIA

Devander House is centrally located at 298 Stokkiesdraai Street within Erasmusrand, Pretoria. Erasmusrand is a known residential node hosting multiple commercial businesses within the Pretoria East area. The multi tenanted Devander House is offering the 25 square meter suite for lease, with communal facilities including the reception area, boardrooms, a kitchen and ablutions. The office features air-conditioning to contribute to enhancing the air quality in the workplace and fibre connectivity for fast and reliable internet access. The working space is fitted with tiled flooring and windows with blinds, allowing natural light to brighten up the office.