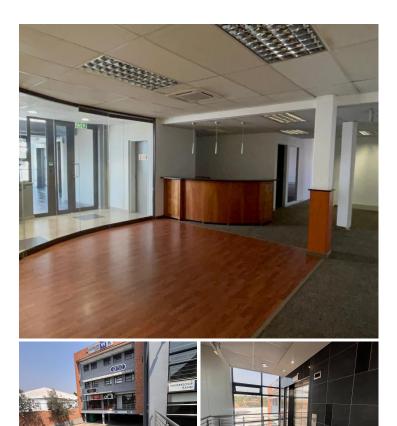

## 🔏 339 m²

WATERKLOOFRAND CENTRE | 339 SQUARE METER OFFICE TO RENT | BUFFLESDRIFT STREET | ERASMUSRAND | PRETORIA

#### BACK UP GENERATOR

Situated at 41 Buffelsdrift Street, this prime commercial location is perfect for any corporate business based in the large business hub of Pretoria East. Waterkloofrand Centre hosts popular anchor tenants such as Pick N Pay, which attract and maintain the high volumes of foot traffic within the Centre. Surrounding this property is multiple other main attractions such as Castle Gate development, Waterkloof Marina and Kloof Hospital among many others. It has easy access to several highways and main arterial roads such as Solomon Mahlangu Drive, Cliff Avenue and Rigel Avenue as well as the R21 and N1 highways allowing a great travelling experience to surrounding suburbs.

Waterkloofrand Centre presents to you an 339 square meter office suite to rent based on the first floor of the building. It is partitioned into 10 closed office suites, a kitchen and communal ablution facilities. The unit features air-conditioning to contribute to enhancing the air quality in the workplace and fibre connectivity for **Gross. Monthly Rental** R56,115 Ex Vat