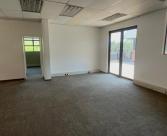

Waterkloofrand Centre presents to you an 339 square meter office suite to rent based on the first floor of the building. It is partitioned into 10 closed office suites, a kitchen and communal ablution facilities. The unit features air-conditioning to contribute to enhancing the air quality in the workplace and fibre connectivity for **Gross. Monthly Rental** R56,115 Ex Vat