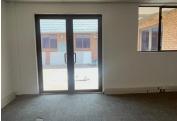

Waterkloofrand Centre presents to you an 339 square meter office suite to rent based on the first floor of the building. It is partitioned into 10 closed office suites, a kitchen and communal ablution facilities. The unit features air-conditioning to contribute to enhancing the air quality in the workplace and fibre connectivity for **Gross. Monthly Rental** R56,115 Ex Vat

Lease PeriodNegotiableAvailable FromImmediately

| Floor Size m <sup>2</sup> | 339        | Security         | Yes |
|---------------------------|------------|------------------|-----|
| Parking Bays              | -          | Air Conditioning | Yes |
| Title                     | -          | Generator        | -   |
| Zoning                    | Commercial | Fibre            | -   |
|                           |            |                  |     |