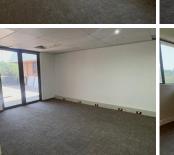

Waterkloofrand Centre presents to you an 339 square meter office suite to rent based on the first floor of the building. It is partitioned into 10 closed office suites, a kitchen and communal ablution facilities. The unit features air-conditioning to contribute to enhancing the air quality in the workplace and fibre connectivity for **Gross. Monthly Rental** R56,115 Ex Vat

Lease PeriodNegotiableAvailable FromImmediately

| Floor Size m <sup>2</sup> | 339        | Security         | Yes |
|---------------------------|------------|------------------|-----|
| Parking Bays              | -          | Air Conditioning | Yes |
| Title                     | -          | Generator        | -   |
| Zoning                    | Commercial | Fibre            | -   |
|                           |            |                  |     |