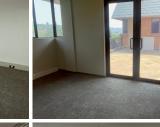

Waterkloofrand Centre presents to you an 339 square meter office suite to rent based on the first floor of the building. It is partitioned into 10 closed office suites, a kitchen and communal ablution facilities. The unit features air-conditioning to contribute to enhancing the air quality in the workplace and fibre connectivity for **Gross. Monthly Rental** R56,115 Ex Vat

Lease PeriodNegotiableAvailable FromImmediately

| Floor Size m <sup>2</sup> | 339        | Security         | Yes |
|---------------------------|------------|------------------|-----|
| Parking Bays              | -          | Air Conditioning | Yes |
| Title                     | -          | Generator        | -   |
| Zoning                    | Commercial | Fibre            | -   |
|                           |            |                  |     |