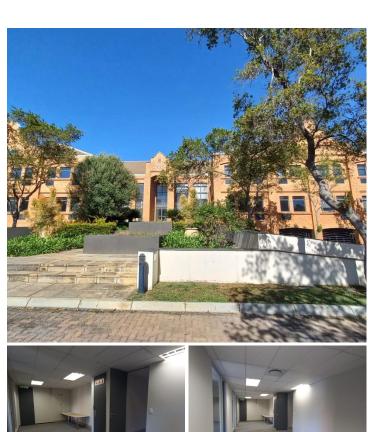

## 17,120 pm

BOARDWALK OFFICE PARK | HAYMEADOW CRESCENT | **FAERIE GLEN** 

121 m<sup>2</sup>

BOARDWALK OFFICE PARK | 121 SQUARE METER OFFICE SPACE TO LET ON HAYMEADOW CRESCENT | FAERIE GLEN

Faerie Glen is a prime commercial business node located within the Pretoria East area. This first floor office suite is ideally situated within Boardwalk Office Park, a multi-tenanted office park based on Haymeadow Crescent within Faerie Glen, Pretoria.

Boardwalk Office Park offers top of the range twenty-four hour on site security, access controlled entrance and exit points as well as secure tenant and visitors parking with beautiful maintained gardens and landscaping. Boardwalk Office Park has exceptional access to and from numerous main arterial roads and the N1 highway, allowing a great travelling experience. Boardwalk Office Park is located within walking distance of various amenities...