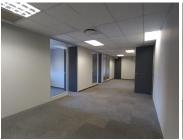

This B-Grade office space comprises out of a reception area complete with 2 closed offices, an open-plan office area and a boardroom. The office space features air conditioning, neat flooring and windows that allow for ample natural light. Tenants of this unit will have access to a communal kitchen area as well as communal ablution facilities.