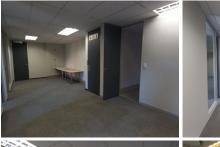

This B-Grade office space comprises out of a reception area complete with 2 closed offices, an open-plan office area and a boardroom. The office space features air conditioning, neat flooring and windows that allow for ample natural light. Tenants of this unit will have access to a communal kitchen area as well as communal ablution facilities.