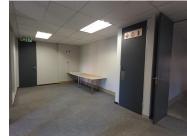

This B-Grade office space comprises out of a reception area complete with 2 closed offices, an open-plan office area and a boardroom. The office space features air conditioning, neat flooring and windows that allow for ample natural light. Tenants of this unit will have access to a communal kitchen area as well as communal ablution facilities.