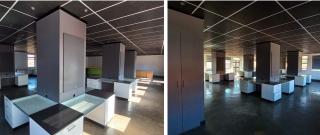

## 30,785 pm

BOARDWALK OFFICE PARK | BOARDWALK BOULEVARD | **FAERIE GLEN** 

214 m²

BOARDWALK OFFICE PARK | 214 SQUARE METER OFFICE TO LET | BOARDWALK BOULEVARD | FAERIE GLEN

Faerie glen is a well established and upmarket commercial hub situated within Pretoria East. This immaculate 214 square meter office suite is situated within the multi tenanted Boardwalk Office park, situated on the busting Boardwalk Boulevard. Boardwalk Office Park is one of the largest commercial office parks in the Pretoria East area with lovely green gardens and water features, creating a serene corporate environment. Boardwalk Office Park presents excellent signage opportunities, allowing your business to stay one step ahead.

This commercial office comprises out of a reception area, 1 spacious open plan working area, balcony, and a dedicated kitchen. Tenants will have access to well maintained communal ablutions that are shared among other tenants. It is equipped airconditioning units and fibre connectivity allowing employees to stay connected to the network. The unit showcases modern fixtures and fittings such as neat tiled floors, as well as ample windows with blinds allowing lots of natural light to filter into the office. The...