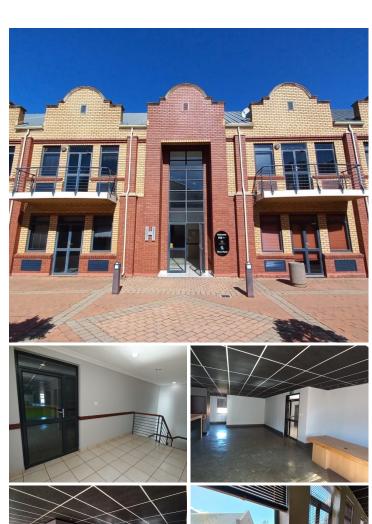

This commercial office comprises out of a reception area, 1 spacious open plan working area, balcony, and a dedicated kitchen. Tenants will have access to well maintained communal ablutions that are shared among other tenants. It is equipped airconditioning units and fibre connectivity allowing employees to stay connected to the network. The unit showcases modern fixtures and fittings such as neat tiled floors, as well as ample windows with blinds allowing lots of natural light to filter into the office. The...