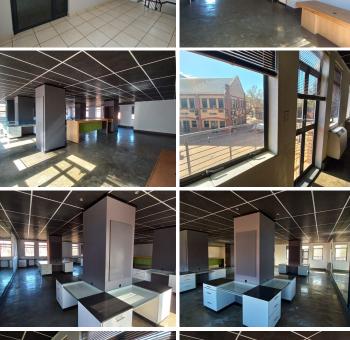

This commercial office comprises out of a reception area, 1 spacious open plan working area, balcony, and a dedicated kitchen. Tenants will have access to well maintained communal ablutions that are shared among other tenants. It is equipped airconditioning units and fibre connectivity allowing employees to stay connected to the network. The unit showcases modern fixtures and fittings such as neat tiled floors, as well as ample windows with blinds allowing lots of natural light to filter into the office. The...