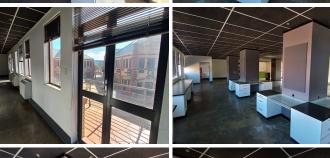

This commercial office comprises out of a reception area, 1 spacious open plan working area, balcony, and a dedicated kitchen. Tenants will have access to well maintained communal ablutions that are shared among other tenants. It is equipped airconditioning units and fibre connectivity allowing employees to stay connected to the network. The unit showcases modern fixtures and fittings such as neat tiled floors, as well as ample windows with blinds allowing lots of natural light to filter into the office. The...