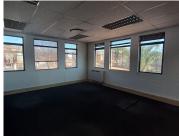

## 39,105 pm

BOARDWALK OFFICE PARK | FAERIE GLEN | BOARDWALK BOULEVARD | PRETORIA

285 m<sup>2</sup>

BOARDWALK OFFICE PARK | FAERIE GLEN | 285 SQUARE METER OFFICE TO LET | BOARDWALK BOULEVARD | PRETORIA

Faerie Glen is a well established and thriving commercial hub surrounded by upmarket residential areas with leafy green streets. This lettable 285 square meter commercial office suite is situated within Boardwalk Office Park, a multi tenanted office park based on the bustling Boardwalk Boulevard within Faerie Glen, Pretoria East. Boardwalk Office Park showcases neatly maintained gardens and landscaping, creating a serene corporate environment.

This immaculate office suite has been partitioned into a reception area, 4 closed offices, 1 spacious open-plan office, boardroom facilities, a dedicated kitchen, balcony with serene views over the beautiful gardens, and a server room. Tenants will have access to well maintained communal ablutions. The unit is equipped with air conditioning as well as fibre ready connectivity for quick internet connectivity. Additionally, it showcases modern fixtures and fittings such as neat carpet flooring, and ample windows with blinds that allow a great amount of sunlight to filter in. Boardwalk Office...