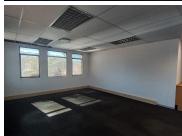

## 39,105 pm

BOARDWALK OFFICE PARK | FAERIE GLEN | BOARDWALK BOULEVARD | PRETORIA

285 m<sup>2</sup>

BOARDWALK OFFICE PARK | FAERIE GLEN | 285 SQUARE METER OFFICE TO LET | BOARDWALK BOULEVARD | PRETORIA

Faerie Glen is a well established and thriving commercial hub surrounded by upmarket residential areas with leafy green streets. This lettable 285 square meter commercial office suite is situated within Boardwalk Office Park, a multi tenanted office park based on the bustling Boardwalk Boulevard within Faerie Glen, Pretoria East. Boardwalk Office Park showcases neatly maintained gardens and landscaping, creating a serene corporate environment.

This immaculate office suite has been partitioned into a reception area, 4 closed offices, 1 spacious open-plan office, boardroom facilities, a dedicated kitchen, balcony with serene views over the beautiful gardens, and a server room. Tenants will have access to well maintained communal ablutions. The unit is equipped with air conditioning as well as fibre ready connectivity for quick internet connectivity. Additionally, it showcases modern fixtures and fittings such as neat carpet flooring, and ample windows with blinds that allow a great amount of sunlight to filter in. Boardwalk Office...