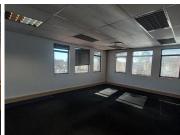

This immaculate office suite has been partitioned into a reception area, 4 closed offices, 1 spacious open-plan office, boardroom facilities, a dedicated kitchen, balcony with serene views over the beautiful gardens, and a server room. Tenants will have access to well maintained communal ablutions. The unit is equipped with air conditioning as well as fibre ready connectivity for quick internet connectivity. Additionally, it showcases modern fixtures and fittings such as neat carpet flooring, and ample windows with blinds that allow a great amount of sunlight to filter in. Boardwalk Office...