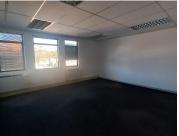

## 39,105 pm

BOARDWALK OFFICE PARK | FAERIE GLEN | BOARDWALK BOULEVARD | PRETORIA

285 m<sup>2</sup>

BOARDWALK OFFICE PARK | FAERIE GLEN | 285 SQUARE METER OFFICE TO LET | BOARDWALK BOULEVARD | PRETORIA

Faerie Glen is a well established and thriving commercial hub surrounded by upmarket residential areas with leafy green streets. This lettable 285 square meter commercial office suite is situated within Boardwalk Office Park, a multi tenanted office park based on the bustling Boardwalk Boulevard within Faerie Glen, Pretoria East. Boardwalk Office Park showcases neatly maintained gardens and landscaping, creating a serene corporate environment.

This immaculate office suite has been partitioned into a reception area, 4 closed offices, 1 spacious open-plan office, boardroom facilities, a dedicated kitchen, balcony with serene views over the beautiful gardens, and a server room. Tenants will have access to well maintained communal ablutions. The unit is equipped with air conditioning as well as fibre ready connectivity for quick internet connectivity. Additionally, it showcases modern fixtures and fittings such as neat carpet flooring, and ample windows with blinds that allow a great amount of sunlight to filter in. Boardwalk Office...