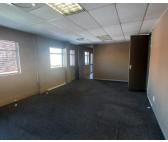

## 136 m<sup>2</sup>

BOARDWALK OFFICE PARK | 136 SQUARE METER OFFICE TO LET | EROS ROAD | FAERIE GLEN | PRETORIA

Fearie Glen is one of Pretoria East's biggest and highly sought after commercial suburbs. This stand alone B-grade building is situated primly in Boardwalk Office Park, located on Boardwalk Boulevard. The streets surrounding this well maintained office park boasts serene gardens and mature trees, providing a scenic environment.

This immaculate 136 square meter B- grade office suite comprises out of a reception and waiting area for clientele, an open-plan office area and a closed office, as well as a boardroom, balcony, a dedicated kitchen area and neat communal ablutions. The unit showcases neat carpet and laminated flooring as well as large windows with blinds allowing for an exceptional amount of natural light to filter into the offices. The office suite features modern fixtures and fittings such as multiple built in desks and beautiful wall murals and wallpaper. Additionally, this ready to move in unit is conveniently equipped with air conditioning units and ready to go fibre optic cable for quick and convenient internet...