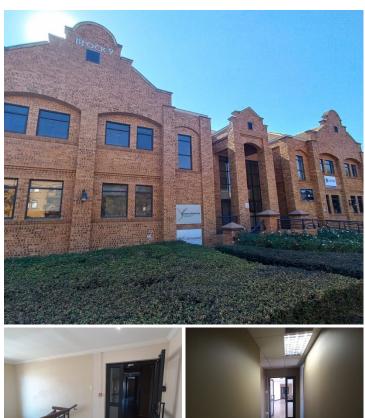

## 136 m<sup>2</sup>

BOARDWALK OFFICE PARK | 136 SQUARE METER OFFICE TO LET | EROS ROAD | FAERIE GLEN | PRETORIA

Fearie Glen is one of Pretoria East's biggest and highly sought after commercial suburbs. This stand alone B-grade building is situated primly in Boardwalk Office Park, located on Boardwalk Boulevard. The streets surrounding this well maintained office park boasts serene gardens and mature trees, providing a scenic environment.

This immaculate 136 square meter B- grade office suite comprises out of a reception and waiting area for clientele, an open-plan office area and a closed office, as well as a boardroom, balcony, a dedicated kitchen area and neat communal ablutions. The unit showcases neat carpet and laminated flooring as well as large windows with blinds allowing for an exceptional amount of natural light to filter into the offices. The office suite features modern fixtures and fittings such as multiple built in desks and beautiful wall murals and wallpaper. Additionally, this ready to move in unit is conveniently equipped with air conditioning units and ready to go fibre optic cable for quick and convenient internet...