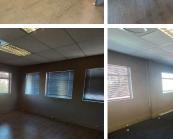

This immaculate 136 square meter B- grade office suite comprises out of a reception and waiting area for clientele, an open-plan office area and a closed office, as well as a boardroom, balcony, a dedicated kitchen area and neat communal ablutions. The unit showcases neat carpet and laminated flooring as well as large windows with blinds allowing for an exceptional amount of natural light to filter into the offices. The office suite features modern fixtures and fittings such as multiple built in desks and beautiful wall murals and wallpaper. Additionally, this ready to move in unit is conveniently equipped with air conditioning units and ready to go fibre optic cable for quick and convenient internet...