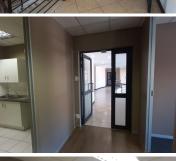

This immaculate 136 square meter B- grade office suite comprises out of a reception and waiting area for clientele, an open-plan office area and a closed office, as well as a boardroom, balcony, a dedicated kitchen area and neat communal ablutions. The unit showcases neat carpet and laminated flooring as well as large windows with blinds allowing for an exceptional amount of natural light to filter into the offices. The office suite features modern fixtures and fittings such as multiple built in desks and beautiful wall murals and wallpaper. Additionally, this ready to move in unit is conveniently equipped with air conditioning units and ready to go fibre optic cable for quick and convenient internet...