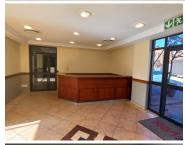

## 44,050 pm

BOARDWALK OFFICE PARK | BOARDWALK BOULEVARD | FAERIE GLEN | PRETORIA

313 m<sup>2</sup>

BOARDWALK OFFICE PARK | 313 SQUARE METER OFFICE TO LET | BOARDWALK BOULEVARD | FAERIE GLEN | PRETORIA

Faerie Glen is one of Pretoria East's biggest and highly sought after commercial suburbs. This stand alone B-grade building is situated primly in Boardwalk Office Park, located on Boardwalk Boulevard. This immaculate 313 square meter B- grade office suite comprises out of a reception and waiting area for clientele, 6 openplan office area and a closed office, as well as a boardroom, balcony, a dedicated kitchen area and neat communal ablutions. The unit showcases neat carpet and laminated flooring as well as large windows with blinds allowing for an exceptional amount of natural light to filter into the offices. The office suite features modern fixtures and fittings such as multiple built in desks and beautiful wall murals and wallpaper. Additionally, this ready to move in unit is conveniently equipped with air conditioning units and ready to go fibre optic cable for quick and convenient internet connectivity. The landlord of this unit is willing to offer a beneficial occupation period subject to the terms of the...