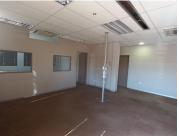

## 44,050 pm

BOARDWALK OFFICE PARK | BOARDWALK BOULEVARD | FAERIE GLEN | PRETORIA

313 m<sup>2</sup>

BOARDWALK OFFICE PARK | 313 SQUARE METER OFFICE TO LET | BOARDWALK BOULEVARD | FAERIE GLEN | PRETORIA

Faerie Glen is one of Pretoria East's biggest and highly sought after commercial suburbs. This stand alone B-grade building is situated primly in Boardwalk Office Park, located on Boardwalk Boulevard. This immaculate 313 square meter B- grade office suite comprises out of a reception and waiting area for clientele, 6 openplan office area and a closed office, as well as a boardroom, balcony, a dedicated kitchen area and neat communal ablutions. The unit showcases neat carpet and laminated flooring as well as large windows with blinds allowing for an exceptional amount of natural light to filter into the offices. The office suite features modern fixtures and fittings such as multiple built in desks and beautiful wall murals and wallpaper. Additionally, this ready to move in unit is conveniently equipped with air conditioning units and ready to go fibre optic cable for quick and convenient internet connectivity. The landlord of this unit is willing to offer a beneficial occupation period subject to the terms of the...