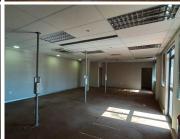

## 44,050 pm

BOARDWALK OFFICE PARK | BOARDWALK BOULEVARD | FAERIE GLEN | PRETORIA

313 m<sup>2</sup>

BOARDWALK OFFICE PARK | 313 SQUARE METER OFFICE TO LET | BOARDWALK BOULEVARD | FAERIE GLEN | PRETORIA

Faerie Glen is one of Pretoria East's biggest and highly sought after commercial suburbs. This stand alone B-grade building is situated primly in Boardwalk Office Park, located on Boardwalk Boulevard. This immaculate 313 square meter B- grade office suite comprises out of a reception and waiting area for clientele, 6 openplan office area and a closed office, as well as a boardroom, balcony, a dedicated kitchen area and neat communal ablutions. The unit showcases neat carpet and laminated flooring as well as large windows with blinds allowing for an exceptional amount of natural light to filter into the offices. The office suite features modern fixtures and fittings such as multiple built in desks and beautiful wall murals and wallpaper. Additionally, this ready to move in unit is conveniently equipped with air conditioning units and ready to go fibre optic cable for quick and convenient internet connectivity. The landlord of this unit is willing to offer a beneficial occupation period subject to the terms of the...