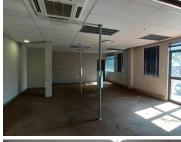

## 44,050 pm

BOARDWALK OFFICE PARK | BOARDWALK BOULEVARD | FAERIE GLEN | PRETORIA

313 m<sup>2</sup>

BOARDWALK OFFICE PARK | 313 SQUARE METER OFFICE TO LET | BOARDWALK BOULEVARD | FAERIE GLEN | PRETORIA

Faerie Glen is one of Pretoria East's biggest and highly sought after commercial suburbs. This stand alone B-grade building is situated primly in Boardwalk Office Park, located on Boardwalk Boulevard. This immaculate 313 square meter B- grade office suite comprises out of a reception and waiting area for clientele, 6 openplan office area and a closed office, as well as a boardroom, balcony, a dedicated kitchen area and neat communal ablutions. The unit showcases neat carpet and laminated flooring as well as large windows with blinds allowing for an exceptional amount of natural light to filter into the offices. The office suite features modern fixtures and fittings such as multiple built in desks and beautiful wall murals and wallpaper. Additionally, this ready to move in unit is conveniently equipped with air conditioning units and ready to go fibre optic cable for quick and convenient internet connectivity. The landlord of this unit is willing to offer a beneficial occupation period subject to the terms of the...