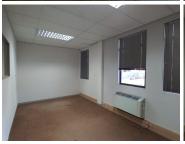

## 44,050 pm

BOARDWALK OFFICE PARK | BOARDWALK BOULEVARD | FAERIE GLEN | PRETORIA

313 m<sup>2</sup>

BOARDWALK OFFICE PARK | 313 SQUARE METER OFFICE TO LET | BOARDWALK BOULEVARD | FAERIE GLEN | PRETORIA

Faerie Glen is one of Pretoria East's biggest and highly sought after commercial suburbs. This stand alone B-grade building is situated primly in Boardwalk Office Park, located on Boardwalk Boulevard. This immaculate 313 square meter B- grade office suite comprises out of a reception and waiting area for clientele, 6 openplan office area and a closed office, as well as a boardroom, balcony, a dedicated kitchen area and neat communal ablutions. The unit showcases neat carpet and laminated flooring as well as large windows with blinds allowing for an exceptional amount of natural light to filter into the offices. The office suite features modern fixtures and fittings such as multiple built in desks and beautiful wall murals and wallpaper. Additionally, this ready to move in unit is conveniently equipped with air conditioning units and ready to go fibre optic cable for quick and convenient internet connectivity. The landlord of this unit is willing to offer a beneficial occupation period subject to the terms of the...