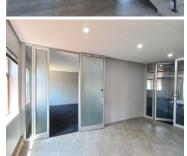

This white boxed commercial unit comprises out of a reception area, 2 private offices, an open plan work space, a boardroom, and kitchenette. The unit features modern fixtures and fittings such as flooring, glass panel partitioning and lots of large windows with blinds allowing a great amount of natural light to filter into the office and beautiful views. Additionally, the office has been equipped with air conditioning and ready to go fibre optic cable. The landlord of the unit is willing to offer a beneficial occupation period and negotiate on tenant installation allowance depending on the terms of the lease.