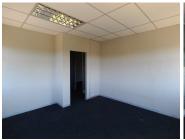

This white boxed commercial unit comprises out of a reception area, 2 private offices, an open plan work space, a boardroom, and kitchenette. The unit features modern fixtures and fittings such as flooring, glass panel partitioning and lots of large windows with blinds allowing a great amount of natural light to filter into the office and beautiful views. Additionally, the office has been equipped with air conditioning and ready to go fibre optic cable. The landlord of the unit is willing to offer a beneficial occupation period and negotiate on tenant installation allowance depending on the terms of the lease.