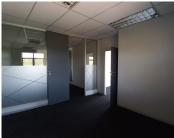

This white boxed commercial unit comprises out of a reception area, 2 private offices, an open plan work space, a boardroom, and kitchenette. The unit features modern fixtures and fittings such as flooring, glass panel partitioning and lots of large windows with blinds allowing a great amount of natural light to filter into the office and beautiful views. Additionally, the office has been equipped with air conditioning and ready to go fibre optic cable. The landlord of the unit is willing to offer a beneficial occupation period and negotiate on tenant installation allowance depending on the terms of the lease.

Atterbury court is safe and secured with a guard house, on site security and access controlled entrance and exit points. Tenants of this unit will have access to secure covered parking bays at an additional cost. This quiet and serene office building has exceptional main road exposure and offers...