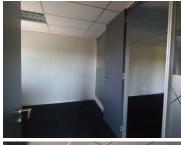

This white boxed commercial unit comprises out of a reception area, 2 private offices, an open plan work space, a boardroom, and kitchenette. The unit features modern fixtures and fittings such as flooring, glass panel partitioning and lots of large windows with blinds allowing a great amount of natural light to filter into the office and beautiful views. Additionally, the office has been equipped with air conditioning and ready to go fibre optic cable. The landlord of the unit is willing to offer a beneficial occupation period and negotiate on tenant installation allowance depending on the terms of the lease.