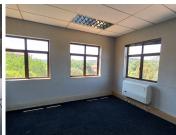

This white boxed commercial unit comprises out of a reception area, 2 private offices, an open plan work space, a boardroom, and kitchenette. The unit features modern fixtures and fittings such as flooring, glass panel partitioning and lots of large windows with blinds allowing a great amount of natural light to filter into the office and beautiful views. Additionally, the office has been equipped with air conditioning and ready to go fibre optic cable. The landlord of the unit is willing to offer a beneficial occupation period and negotiate on tenant installation allowance depending on the terms of the lease.