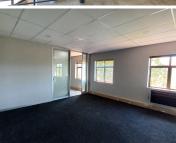

This white boxed commercial unit comprises out of a reception area, 2 private offices, an open plan work space, a boardroom, and kitchenette. The unit features modern fixtures and fittings such as flooring, glass panel partitioning and lots of large windows with blinds allowing a great amount of natural light to filter into the office and beautiful views. Additionally, the office has been equipped with air conditioning and ready to go fibre optic cable. The landlord of the unit is willing to offer a beneficial occupation period and negotiate on tenant installation allowance depending on the terms of the lease.