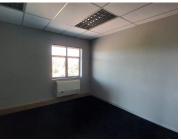

This white boxed commercial unit comprises out of a reception area, 2 private offices, an open plan work space, a boardroom, and kitchenette. The unit features modern fixtures and fittings such as flooring, glass panel partitioning and lots of large windows with blinds allowing a great amount of natural light to filter into the office and beautiful views. Additionally, the office has been equipped with air conditioning and ready to go fibre optic cable. The landlord of the unit is willing to offer a beneficial occupation period and negotiate on tenant installation allowance depending on the terms of the lease.