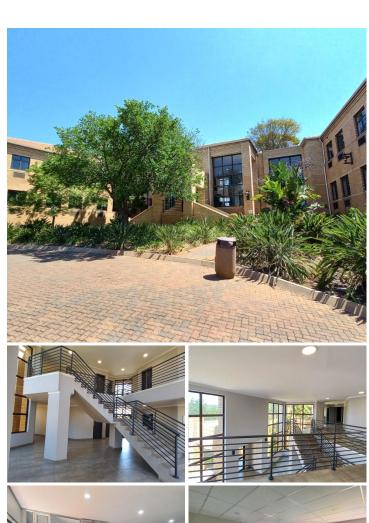

## 14,700 pm

ATTERBURY COURT | FAERIE GLEN | PRETORIA

108 m<sup>2</sup>

ATTERBURY COURT| 108 SQUARE METER COMMERCIAL UNIT| PLETTENBERG STREET| FAERIE GLEN

Atterbury court is a multi-tenanted B-grade building situated just off Atterbury Road in the sought after lavish suburb of Faerie Glen, Pretoria.

Atterbury court is safe and secured with a guard house, on site security and access controlled entrance and exit points. Tenants of this unit will have access to secure covered parking bays at an additional cost. This quiet and serene office building has exceptional main road exposure and offers...