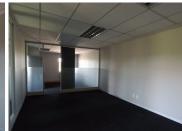

This white boxed commercial unit comprises out of a reception area, 2 private offices, an open plan work space, a boardroom, and kitchenette. The unit features modern fixtures and fittings such as flooring, glass panel partitioning and lots of large windows with blinds allowing a great amount of natural light to filter into the office and beautiful views. Additionally, the office has been equipped with air conditioning and ready to go fibre optic cable. The landlord of the unit is willing to offer a beneficial occupation period and negotiate on tenant installation allowance depending on the terms of the lease.