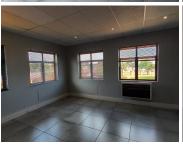

This immaculate first floor office suite has been compartmentalised into a reception area, a spacious open-plan office area, 3 closed offices, 1 private office, a boardroom area, a server room, complete with a dedicated kitchen area. Tenants will have access to neat communal ablutions within the building. The unit features neat carpet and tiled flooring, along with windows with blinds that allow for ample natural light. The unit has been equipped with ready to go fibre optic cables for quick internet connectivity, as well as air conditioning units. The Landlord of this unit is willing to offer...