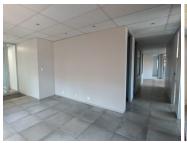

This immaculate first floor office suite has been compartmentalised into a reception area, a spacious open-plan office area, 3 closed offices, 1 private office, a boardroom area, a server room, complete with a dedicated kitchen area. Tenants will have access to neat communal ablutions within the building. The unit features neat carpet and tiled flooring, along with windows with blinds that allow for ample natural light. The unit has been equipped with ready to go fibre optic cables for quick internet connectivity, as well as air conditioning units. The Landlord of this unit is willing to offer...