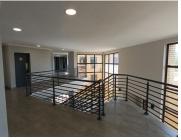

This immaculate first floor office suite has been compartmentalised into a reception area, a spacious open-plan office area, 3 closed offices, 1 private office, a boardroom area, a server room, complete with a dedicated kitchen area. Tenants will have access to neat communal ablutions within the building. The unit features neat carpet and tiled flooring, along with windows with blinds that allow for ample natural light. The unit has been equipped with ready to go fibre optic cables for quick internet connectivity, as well as air conditioning units. The Landlord of this unit is willing to offer...