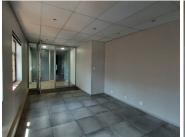

This immaculate first floor office suite has been compartmentalised into a reception area, a spacious open-plan office area, 3 closed offices, 1 private office, a boardroom area, a server room, complete with a dedicated kitchen area. Tenants will have access to neat communal ablutions within the building. The unit features neat carpet and tiled flooring, along with windows with blinds that allow for ample natural light. The unit has been equipped with ready to go fibre optic cables for quick internet connectivity, as well as air conditioning units. The Landlord of this unit is willing to offer...