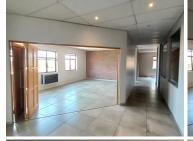

This immaculate first floor office suite has been compartmentalised into a reception area, a spacious open-plan office area, 3 closed offices, 1 private office, a boardroom area, a server room, complete with a dedicated kitchen area. Tenants will have access to neat communal ablutions within the building. The unit features neat carpet and tiled flooring, along with windows with blinds that allow for ample natural light. The unit has been equipped with ready to go fibre optic cables for quick internet connectivity, as well as air conditioning units. The Landlord of this unit is willing to offer...