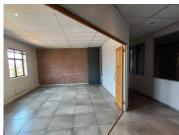

This immaculate first floor office suite has been compartmentalised into a reception area, a spacious open-plan office area, 3 closed offices, 1 private office, a boardroom area, a server room, complete with a dedicated kitchen area. Tenants will have access to neat communal ablutions within the building. The unit features neat carpet and tiled flooring, along with windows with blinds that allow for ample natural light. The unit has been equipped with ready to go fibre optic cables for quick internet connectivity, as well as air conditioning units. The Landlord of this unit is willing to offer...