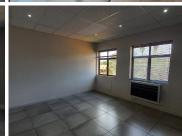

This immaculate first floor office suite has been compartmentalised into a reception area, a spacious open-plan office area, 3 closed offices, 1 private office, a boardroom area, a server room, complete with a dedicated kitchen area. Tenants will have access to neat communal ablutions within the building. The unit features neat carpet and tiled flooring, along with windows with blinds that allow for ample natural light. The unit has been equipped with ready to go fibre optic cables for quick internet connectivity, as well as air conditioning units. The Landlord of this unit is willing to offer...