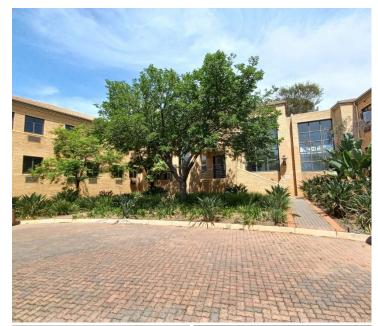

## 23,800 pm

ATTERBURY COURT | PLETTENBERG STREET | FAERIE GLEN | PRETORIA

175 m<sup>2</sup>

ATTERBURY COURT | 175 SQUARE METER OFFICE SUITE TO LET | PLETTENBERG STREET | FAERIE GLEN | PRETORIA

Faerie Glen is a prime and upmarket commercial hub based within the Pretoria East area. This B-Grade office unit is ideally situated within the quiet and serene Atterbury Court, a multi-tenanted office park conveniently located just off Atterbury Road, on the bustling Plettenberg Street within Faerie Glen, Pretoria. This unit has excellent main road exposure, and signage available which offers a great exposure within the area and surrounds.

This immaculate first floor office suite has been compartmentalised into a reception area, a spacious open-plan office area, 3 closed offices, 1 private office, a boardroom area, a server room, complete with a dedicated kitchen area. Tenants will have access to neat communal ablutions within the building. The unit features neat carpet and tiled flooring, along with windows with blinds that allow for ample natural light. The unit has been equipped with ready to go fibre optic cables for quick internet connectivity, as well as air conditioning units. The Landlord of this unit is willing to offer...