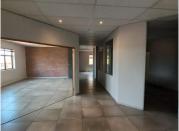

This immaculate first floor office suite has been compartmentalised into a reception area, a spacious open-plan office area, 3 closed offices, 1 private office, a boardroom area, a server room, complete with a dedicated kitchen area. Tenants will have access to neat communal ablutions within the building. The unit features neat carpet and tiled flooring, along with windows with blinds that allow for ample natural light. The unit has been equipped with ready to go fibre optic cables for quick internet connectivity, as well as air conditioning units. The Landlord of this unit is willing to offer...