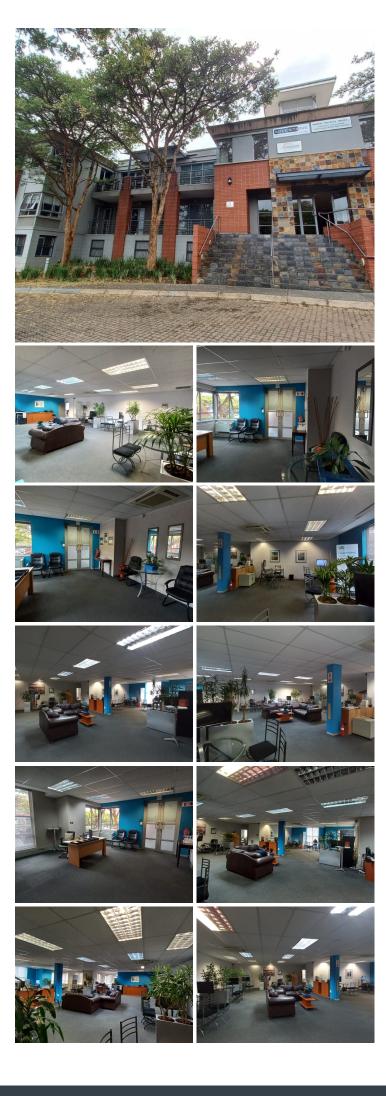

## 210 m<sup>2</sup>

MENLYN WOODS OFFICE PARK | 210 SQUARE METER OFFICE SPACE TO LET | SPRITE AVENUE | FAERIE GLEN | PRETORIA EAST

Menlyn Woods Office Park is based in the booming area of Faerie Glen, Pretoria, situated on Sprite Avenue. This Commercial Office Suite comprises out of a spacious 210 square metre space. This office unit has been sectioned into a reception area, 4 closed offices, 1 open plan work station, a boardroom to conduct general meetings, a dedicated kitchen and communal ablutions. The office is equipped with blinds, neat carpet, air-conditioning, fibre connectivity and windows allowing ample light to brighten up the office space.

The office park provides 24-hour security, available parking for tenants and clientèle, as well as a balcony overlooking the beautiful gardens the park has to offer. Menlyn Woods Office Park offers great main road exposure, creating the absolute best signage opportunity for your company.