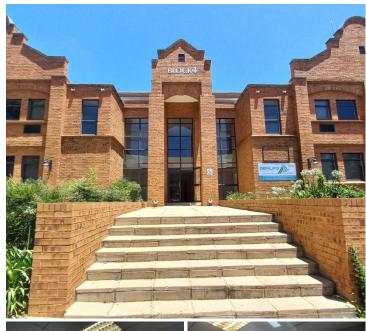

## 14,154 pm

BOARDWALK OFFICE PARK | EROS ROAD | FAERIE GLEN

100 m<sup>2</sup>

BOARDWALK OFFICE PARK | 100 SQUARE METER OFFICE SPACE TO LET | EROS ROAD | FAERIE GLEN

Faerie Glen is an upmarket and well established commercial hub situated in the East of Pretoria. Boardwalk Office Park is a modern B-grade commercial building, featuring modern fixtures and fittings, providing any business with a modern look and feel. Boardwalk Office Park is perfectly based on the bustling Eros Road, within Faerie Glen. Boardwalk Office Park showcases beautifully maintained gardens and landscaping, creating a serene corporate environment. Boardwalk Office Park has a coffee shop for a quick break away.