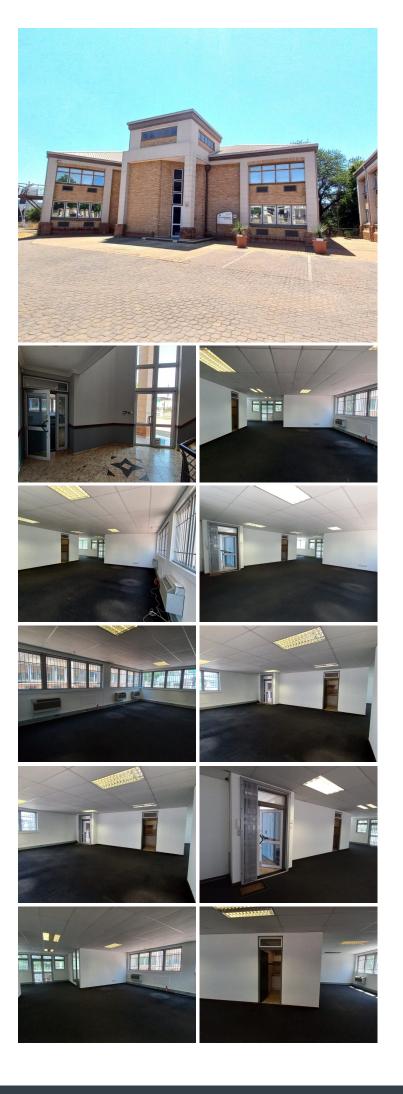

## 135 m<sup>2</sup>

BOARDWALK OFFICE PARK | 135 SQUARE METER OFFICE TO LET | HAYMEADOW CRESCENT | FAERIE GLEN | PRETORIA

BACK-UP GENERATOR - LOADSHEDDING FRIENDLY

Fearie Glen is one of Pretoria East's biggest and highly sought after commercial suburbs. This stand alone B-grade building is situated primly in Boardwalk Office Park, located on the bustling Haymeadow crescent. This well maintained office park boasts serene gardens and mature trees, providing a scenic corporate environment. This immaculate 135 square meter B- grade office suite comprises out of a reception area, a spacious open-plan office, a boardroom, private balcony and a dedicated kitchenette. Tenants will have access to well maintained communal ablutions within the building. The unit features modern fixtures and fittings such as neat carpet flooring and large windows with blinds allowing for a ample amount of natural light to filter in. Additionally, the unit is conveniently equipped with air conditioning units and ready to go fibre optic cable for quick and convenient internet connectivity. The landlord is willing to negotiate on a free beneficial occupation period dependant on...

| <b>Gross Monthly Rental</b> | R18,360 B |
|-----------------------------|-----------|
| Lease Period                | 36 months |
| Available From              | Immediate |

Ex Vat s ely

| Floor Size m <sup>2</sup> | 135        | Security         | Yes |
|---------------------------|------------|------------------|-----|
| Parking Bays              | -          | Air Conditioning | Yes |
| Title                     | -          | Generator        | -   |
| Zoning                    | Commercial | Fibre            | -   |