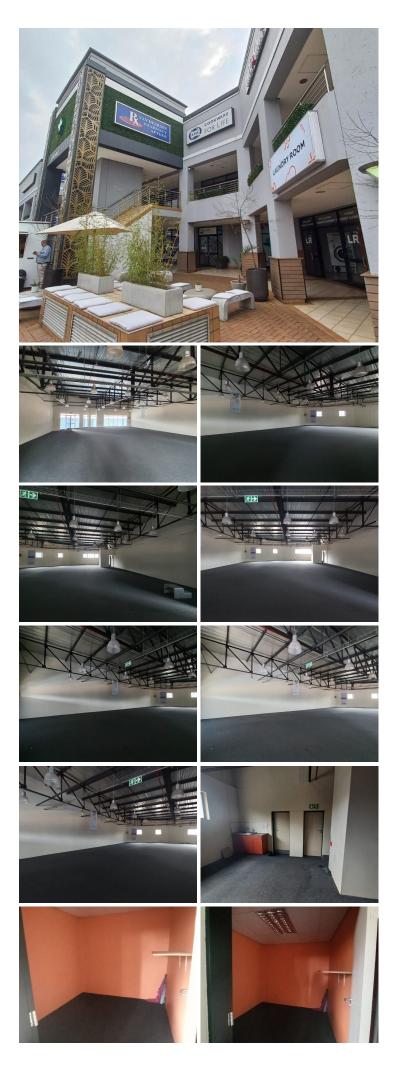

#### BACKUP GENERATOR!!

This neat 300 square meter retail unit is ideally situated on Quebec Street, in Atterbury Boulevard Shopping Centre, Faerie Glen, Pretoria. Faerie Glen is a well established commercial hub based in the east of Pretoria. The suburb is home to a various up market commercial developments, providing a scenic environment with beautiful landscaping and matured trees.

This multi-tenanted unit consists out of a reception area, 1 closed office area, an open office area, a dedicated kitchen area, with 2 sets of communal ablutions. This retail space features airconditioning, fibre optic cables for fast and reliable internet. Atterbury Boulevard Shopping Centre has elevator access, great main road exposure, with signage space also available. This unit has open parking bays, a coffee shop for a quick break away.