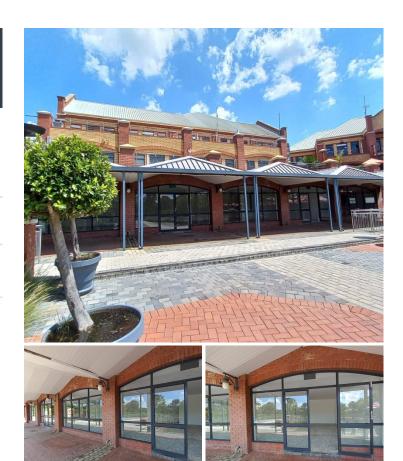

## 32,255 pm

BOARDWALK OFFICE PARK | BOARDWALK BOULEVARD | FAERIE GLEN | PRETORIA

225 m<sup>2</sup>

BOARDWALK OFFICE PARK | 225 SQUARE METER SHOWROOM TO LET | BOARDWALK BOULEVARD | FAERIE GLEN | PRETORIA

Faerie Glen is one of Pretoria East's biggest and highly sought after commercial suburbs. This B-grade showroom space is situated within the quiet and serene Boardwalk Office Park on the waterfront, conveniently located on the bustling Boardwalk Boulevard. Tenants will have the option for signage to increase business exposure in the area. This immaculate 225 square meter B-grade showroom comprises out of a large open plan area that has been white-boxed to conveniently allow tenants to alter the space to suite their individual business needs. The landlord of this unit is willing to offer a beneficial occupation period subject to the terms of the lease. Tenants will have access to well maintained communal ablutions within the building. Additionally, the showroom boasts a patio area and private kitchen. The showroom showcases multiple doors leading to the patio as well as windows allowing for ample natural light to filter into the showroom space. The showroom has been equipped with ready to go fibre optic cable.