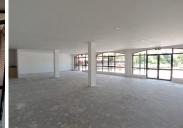

Faerie Glen is one of Pretoria East's biggest and highly sought after commercial suburbs. This B-grade showroom space is situated within the quiet and serene Boardwalk Office Park on the waterfront, conveniently located on the bustling Boardwalk Boulevard. Tenants will have the option for signage to increase business exposure in the area. This immaculate 225 square meter B-grade showroom comprises out of a large open plan area that has been white-boxed to conveniently allow tenants to alter the space to suite their individual business needs. The landlord of this unit is willing to offer a beneficial occupation period subject to the terms of the lease. Tenants will have access to well maintained communal ablutions within the building. Additionally, the showroom boasts a patio area and private kitchen. The showroom showcases multiple doors leading to the patio as well as windows allowing for ample natural light to filter into the showroom space. The showroom has been equipped with ready to go fibre optic cable.