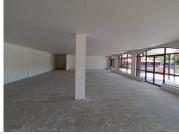

Faerie Glen is one of Pretoria East's biggest and highly sought after commercial suburbs. This B-grade showroom space is situated within the quiet and serene Boardwalk Office Park on the waterfront, conveniently located on the bustling Boardwalk Boulevard. Tenants will have the option for signage to increase business exposure in the area. This immaculate 225 square meter B-grade showroom comprises out of a large open plan area that has been white-boxed to conveniently allow tenants to alter the space to suite their individual business needs. The landlord of this unit is willing to offer a beneficial occupation period subject to the terms of the lease. Tenants will have access to well maintained communal ablutions within the building. Additionally, the showroom boasts a patio area and private kitchen. The showroom showcases multiple doors leading to the patio as well as windows allowing for ample natural light to filter into the showroom space. The showroom has been equipped with ready to go fibre optic cable.

Boardwalk Office...

Gross Monthly Rental R32,255 Ex Vat Lease Period 36 months Available From Immediately

| Floor Size m <sup>2</sup> | 225        | Security         | Yes |
|---------------------------|------------|------------------|-----|
| Parking Bays              | -          | Air Conditioning | -   |
| Title                     | -          | Generator        | -   |
| Zoning                    | Commercial | Fibre            | -   |