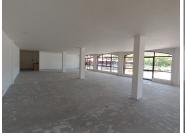

Faerie Glen is one of Pretoria East's biggest and highly sought after commercial suburbs. This B-grade showroom space is situated within the quiet and serene Boardwalk Office Park on the waterfront, conveniently located on the bustling Boardwalk Boulevard. Tenants will have the option for signage to increase business exposure in the area. This immaculate 225 square meter B-grade showroom comprises out of a large open plan area that has been white-boxed to conveniently allow tenants to alter the space to suite their individual business needs. The landlord of this unit is willing to offer a beneficial occupation period subject to the terms of the lease. Tenants will have access to well maintained communal ablutions within the building. Additionally, the showroom boasts a patio area and private kitchen. The showroom showcases multiple doors leading to the patio as well as windows allowing for ample natural light to filter into the showroom space. The showroom has been equipped with ready to go fibre optic cable.