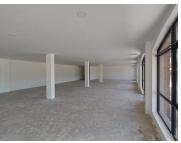

Faerie Glen is one of Pretoria East's biggest and highly sought after commercial suburbs. This B-grade showroom space is situated within the quiet and serene Boardwalk Office Park on the waterfront, conveniently located on the bustling Boardwalk Boulevard. Tenants will have the option for signage to increase business exposure in the area. This immaculate 225 square meter B-grade showroom comprises out of a large open plan area that has been white-boxed to conveniently allow tenants to alter the space to suite their individual business needs. The landlord of this unit is willing to offer a beneficial occupation period subject to the terms of the lease. Tenants will have access to well maintained communal ablutions within the building. Additionally, the showroom boasts a patio area and private kitchen. The showroom showcases multiple doors leading to the patio as well as windows allowing for ample natural light to filter into the showroom space. The showroom has been equipped with ready to go fibre optic cable.

Boardwalk Office...

Gross Monthly Rental R32,255 Ex Vat Lease Period 36 months Available From Immediately

| Floor Size m <sup>2</sup> | 225        | Security         | Yes |
|---------------------------|------------|------------------|-----|
| Parking Bays              | -          | Air Conditioning | -   |
| Title                     | -          | Generator        | -   |
| Zoning                    | Commercial | Fibre            | -   |