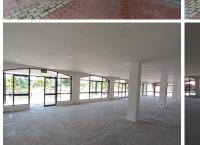

Faerie Glen is one of Pretoria East's biggest and highly sought after commercial suburbs. This B-grade showroom space is situated within the quiet and serene Boardwalk Office Park on the waterfront, conveniently located on the bustling Boardwalk Boulevard. Tenants will have the option for signage to increase business exposure in the area. This immaculate 225 square meter B-grade showroom comprises out of a large open plan area that has been white-boxed to conveniently allow tenants to alter the space to suite their individual business needs. The landlord of this unit is willing to offer a beneficial occupation period subject to the terms of the lease. Tenants will have access to well maintained communal ablutions within the building. Additionally, the showroom boasts a patio area and private kitchen. The showroom showcases multiple doors leading to the patio as well as windows allowing for ample natural light to filter into the showroom space. The showroom has been equipped with ready to go fibre optic cable.