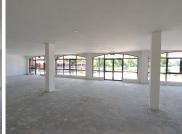

Faerie Glen is one of Pretoria East's biggest and highly sought after commercial suburbs. This B-grade showroom space is situated within the quiet and serene Boardwalk Office Park on the waterfront, conveniently located on the bustling Boardwalk Boulevard. Tenants will have the option for signage to increase business exposure in the area. This immaculate 225 square meter B-grade showroom comprises out of a large open plan area that has been white-boxed to conveniently allow tenants to alter the space to suite their individual business needs. The landlord of this unit is willing to offer a beneficial occupation period subject to the terms of the lease. Tenants will have access to well maintained communal ablutions within the building. Additionally, the showroom boasts a patio area and private kitchen. The showroom showcases multiple doors leading to the patio as well as windows allowing for ample natural light to filter into the showroom space. The showroom has been equipped with ready to go fibre optic cable.

Boardwalk Office...

Gross Monthly Rental R32,255 Ex Vat Lease Period 36 months Available From Immediately

| Floor Size m <sup>2</sup> | 225        | Security         | Yes |
|---------------------------|------------|------------------|-----|
| Parking Bays              | -          | Air Conditioning | -   |
| Title                     | -          | Generator        | -   |
| Zoning                    | Commercial | Fibre            | -   |