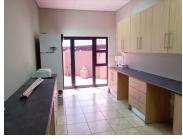

## 25,217 pm

200 SQM OFFICE TO LEASE | GARSFONTEIN | PRETORIA EAST

200 m<sup>2</sup>

200 SQUARE METER OFFICE SPACE TO LEASE | GARSFONTEIN | PRETORIA

Consisting out of 200 square meters, this A-Grade office space is partitioned into a reception area, a spacious open plan work area, and two sets of communal ablutions. It features air-conditioning to contribute to enhancing the air quality in the workplace. The working space is fitted with tiled flooring and large windows allowing natural light to brighten up the office.