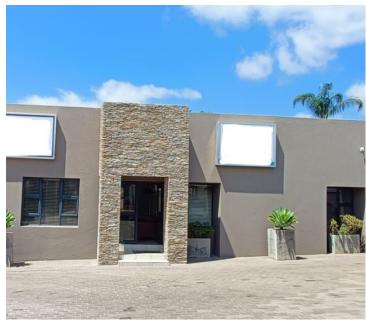

## 25,217 pm

200 SQM OFFICE TO LEASE | GARSFONTEIN | PRETORIA EAST

200 m<sup>2</sup>

200 SQUARE METER OFFICE SPACE TO LEASE | GARSFONTEIN | PRETORIA

Consisting out of 200 square meters, this A-Grade office space is partitioned into a reception area, a spacious open plan work area, and two sets of communal ablutions. It features air-conditioning to contribute to enhancing the air quality in the workplace. The working space is fitted with tiled flooring and large windows allowing natural light to brighten up the office.

This prime A-Grade commercial building is situated within close proximity of Eastdale Pavilion Shopping Centre, Atterbury Value Mart and Menlyn Shopping Centre all hosting ample retailers, restaurants, fast-food establishments, grocery stores, banking facilities and entertainment among many other well-established commercial companies. It has exceptional access to several main arterial roads and highways such as Atterbury Road, Solomon Mahlangu Drive and The N1 Highway providing tenants and clients a great travelling experience to surrounding areas.