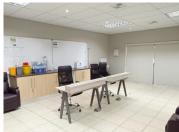

## 25,217 pm

200 SQM OFFICE TO LEASE | GARSFONTEIN | PRETORIA EAST

200 m<sup>2</sup>

200 SQUARE METER OFFICE SPACE TO LEASE | GARSFONTEIN | PRETORIA

Consisting out of 200 square meters, this A-Grade office space is partitioned into a reception area, a spacious open plan work area, and two sets of communal ablutions. It features air-conditioning to contribute to enhancing the air quality in the workplace. The working space is fitted with tiled flooring and large windows allowing natural light to brighten up the office.