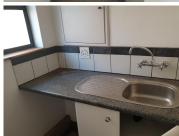

This double volume office building is situated within Park Field Court Office Park. The ground floor has been partitioned into a reception area, five closed offices, a large open plan office area, a boardroom, tow dedicated kitchen areas and ablution facilities. The firs floor is comprised out of six closed offices, an open plan office area, a boardroom, two kitchens and ablution facilities. It features neat carpet flooring and multiple windows that allow for ample natural light. The entire unit is equipped with air conditioning.