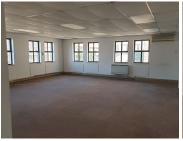

This double volume office building is situated within Park Field Court Office Park. The ground floor has been partitioned into a reception area, five closed offices, a large open plan office area, a boardroom, tow dedicated kitchen areas and ablution facilities. The firs floor is comprised out of six closed offices, an open plan office area, a boardroom, two kitchens and ablution facilities. It features neat carpet flooring and multiple windows that allow for ample natural light. The entire unit is equipped with air conditioning.