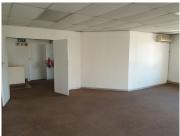

This double volume office building is situated within Park Field Court Office Park. The ground floor has been partitioned into a reception area, five closed offices, a large open plan office area, a boardroom, tow dedicated kitchen areas and ablution facilities. The firs floor is comprised out of six closed offices, an open plan office area, a boardroom, two kitchens and ablution facilities. It features neat carpet flooring and multiple windows that allow for ample natural light. The entire unit is equipped with air conditioning.