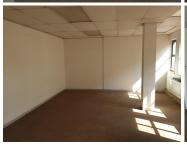

This double volume office building is situated within Park Field Court Office Park. The ground floor has been partitioned into a reception area, five closed offices, a large open plan office area, a boardroom, tow dedicated kitchen areas and ablution facilities. The firs floor is comprised out of six closed offices, an open plan office area, a boardroom, two kitchens and ablution facilities. It features neat carpet flooring and multiple windows that allow for ample natural light. The entire unit is equipped with air conditioning.