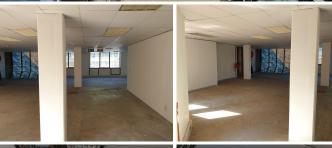

This large open space office is a white box unit with central air conditioning and a tenant installation allowance is available. The office has multiple windows that allows natural sunlight to filter the unit and there are Fibre optic cables on the premises. It has communal ablutions and a kitchen component can be added to the unit.