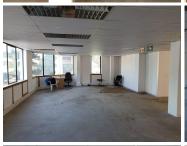

This large open space office is a white box unit with central air conditioning and a tenant installation allowance is available. The office has multiple windows that allows natural sunlight to filter the unit and there are Fibre optic cables on the premises. It has communal ablutions and a kitchen component can be added to the unit.