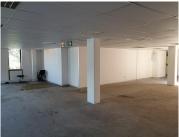

This large open space office is a white box unit with central air conditioning and a tenant installation allowance is available. The office has multiple windows that allows natural sunlight to filter the unit and there are Fibre optic cables on the premises. It has communal ablutions and a kitchen component can be added to the unit.