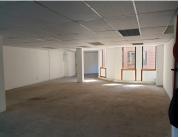

## 201 m<sup>2</sup>

This well located unit is based in an office block situated in the heart of Hatfield. The premises ensures great access to main arterial roads and multiple highways such as the N1 and N4. It is within close proximity to Virgin Active, retail stores, Hatfield Mall with shops like Pick n Pay, Clicks, and multiple banks and across the road from Blue Room and Taste of Africa restaurants. There are Gautrain bus routes right in front of the premises and the Station is a block away.

This large open space office is a white box unit with central air conditioning and a tenant installation allowance is available. The office has multiple windows that allows natural sunlight to filter the unit and there are Fibre optic cables on the premises. It has communal ablutions and a kitchen component can be added to the unit.