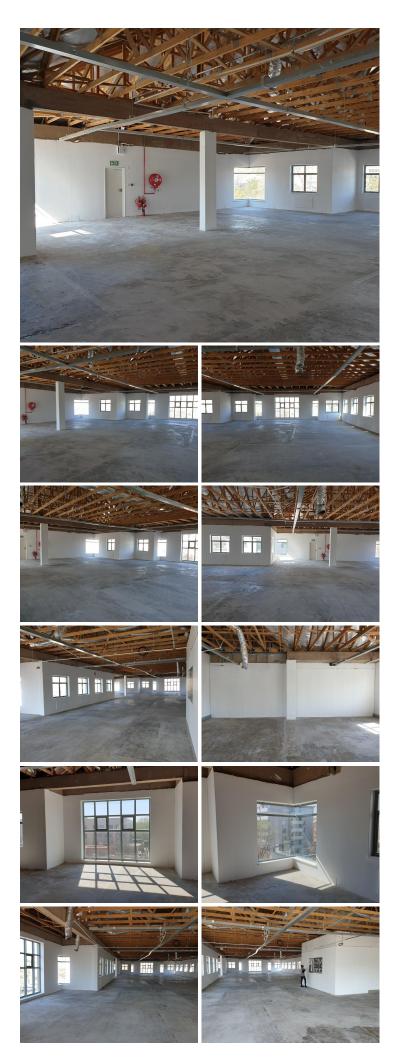

## 🔏 608 m²

This unit takes up the whole first floor of the building and is situated in the corner of the park facing Lunnon Road. The office is currently in a Gray box state and will be brought up to a White box state by the Lessor including ceilings and air conditioning units. There will be a tenant installation allowance to create your own spectacular office suite. The premises has large windows that allows ample natural sunlight to approach the office space.