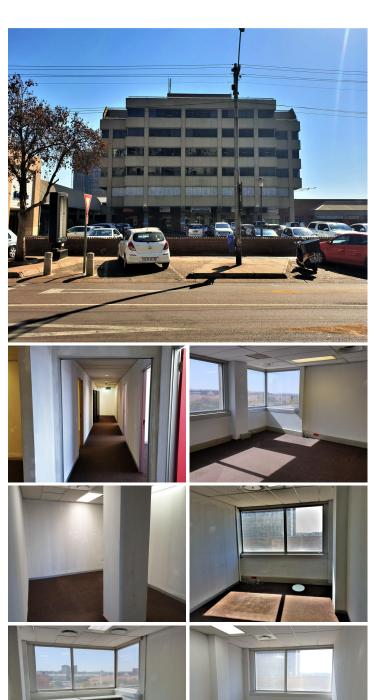

## 41,064 pm

AFFORDABLE B-GRADE OFFICES AVAILABLE TO RENT IN HATFIELD

311 m<sup>2</sup>

The offices are located on the third floor of the Hatfield Plaza building with great exposure. It is currently partitioned into a reception area, boardroom, strong room and nine offices of which all are facing the outside with a great view. These offices features large windows that allow plenty of natural sunlight to filter the offices, central air conditioning units, neat carpeted flooring and shelves for filling.

This office building is situated in the heart of Hatfield with retail on the ground floor such as Pick n Pay, Clicks, Pep and coffee shops. Surrounding the facility are plenty of public transportation services and is based a block away from the Gautrain station. It also has easy access to and from the N1 and N4 highways and within close proximity of Brooklyn and the CBD node.