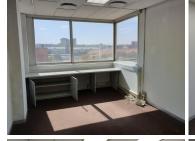

## 41,064 pm

AFFORDABLE B-GRADE OFFICES AVAILABLE TO RENT IN HATFIELD

311 m<sup>2</sup>

The offices are located on the third floor of the Hatfield Plaza building with great exposure. It is currently partitioned into a reception area, boardroom, strong room and nine offices of which all are facing the outside with a great view. These offices features large windows that allow plenty of natural sunlight to filter the offices, central air conditioning units, neat carpeted flooring and shelves for filling.