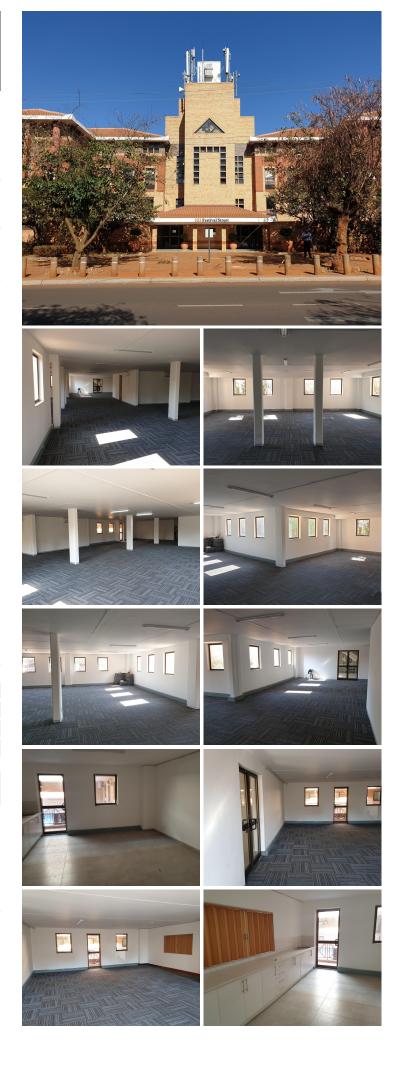

## 🔏 300 m²

The office park is ideally based in the heart of Hatfield. This current white box office space has a tenant installation allowance available along with a free beneficial occupation period. This will allow tenants to create and design the perfect layout for their office needs. The unit has newly installed carpet flooring, air conditioning and several windows that allow for ample natural light.

The office park has ample secure tenant parking as well as ample visitors parking available around the building. The park is located a block away from the Hatfield Gautrain Station as well as several Gautrain bus stops that offer great public transport. The park has excellent access to a network of highways and main arterial roads leading to several popular areas.

#### Gross Monthly Rental Lease Period Available From

R25,500 Ex Vat 36 months Immediately

| Floor Size m <sup>2</sup> | 300             | Security         | Yes |
|---------------------------|-----------------|------------------|-----|
| Parking Bays              | -               | Air Conditioning | Yes |
| Title                     | Sectional Title | Generator        | -   |
| Zoning                    | Commercial      | Fibre            | -   |
|                           |                 |                  |     |