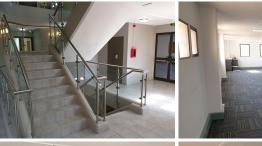

The space on offer has been newly renovated and showcases spacious office areas. The unit showcases neat finishes and has multiple windows that allow for ample natural light. There will be a tenant allowance on offer for partitioning which will give the tenant freedom to create and design the perfect office layout for their business. There will be four parking bays available for use by the tenants.