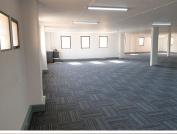

The space on offer has been newly renovated and showcases spacious office areas. The unit showcases neat finishes and has multiple windows that allow for ample natural light. There will be a tenant allowance on offer for partitioning which will give the tenant freedom to create and design the perfect office layout for their business. There will be four parking bays available for use by the tenants.