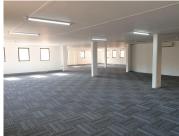

The space on offer has been newly renovated and showcases spacious office areas. The unit showcases neat finishes and has multiple windows that allow for ample natural light. There will be a tenant allowance on offer for partitioning which will give the tenant freedom to create and design the perfect office layout for their business. There will be four parking bays available for use by the tenants.