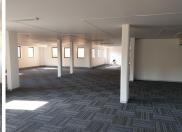

The space on offer has been newly renovated and showcases spacious office areas. The unit showcases neat finishes and has multiple windows that allow for ample natural light. There will be a tenant allowance on offer for partitioning which will give the tenant freedom to create and design the perfect office layout for their business. There will be four parking bays available for use by the tenants.