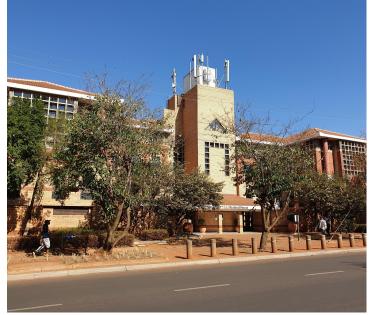

## 17,000 pm

NEWLY RENOVATED OFFICE SPACE TO LET IN FESTIVAL OFFICE PARK

200 m<sup>2</sup>

This first floor office space is situated within the heart of Hatfield. The office park has twenty four seven security as well as secure tenant parking. Staff will have access to great public transport as the Gautrain Station and Metro station are within a two block radius of the park. There is a retail centre located a block away from the office offering retailers and eateries such as KFC and Virgin Active.