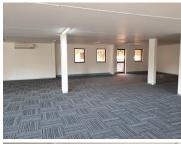

The space on offer has been newly renovated and showcases spacious office areas. The unit showcases neat finishes and has multiple windows that allow for ample natural light. There will be a tenant allowance on offer for partitioning which will give the tenant freedom to create and design the perfect office layout for their business. There will be four parking bays available for use by the tenants.