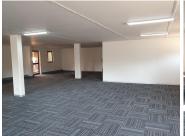

The space on offer has been newly renovated and showcases spacious office areas. The unit showcases neat finishes and has multiple windows that allow for ample natural light. There will be a tenant allowance on offer for partitioning which will give the tenant freedom to create and design the perfect office layout for their business. There will be four parking bays available for use by the tenants.