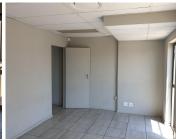

## 21,950 pm

UP MARKET OFFICE SPACE TO RENT IN SCHOEMAN STREET FORUM ON FRANCIS BAARD STREET

216 m<sup>2</sup>

This first floor office space is situated within a secure office park located in the busy office area. The unit comprises of a small reception area leading into an open plan office space, a kitchen and an ablution. It features neatly tiled flooring, freshly painted walls as centralised air conditioning. The office can only be access via a private staircase.