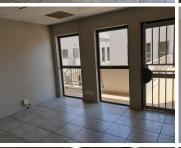

## 21,950 pm

UP MARKET OFFICE SPACE TO RENT IN SCHOEMAN STREET FORUM ON FRANCIS BAARD STREET

216 m<sup>2</sup>

This first floor office space is situated within a secure office park located in the busy office area. The unit comprises of a small reception area leading into an open plan office space, a kitchen and an ablution. It features neatly tiled flooring, freshly painted walls as centralised air conditioning. The office can only be access via a private staircase.