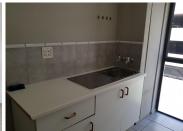

## 21,950 pm

UP MARKET OFFICE SPACE TO RENT IN SCHOEMAN STREET FORUM ON FRANCIS BAARD STREET

216 m<sup>2</sup>

This first floor office space is situated within a secure office park located in the busy office area. The unit comprises of a small reception area leading into an open plan office space, a kitchen and an ablution. It features neatly tiled flooring, freshly painted walls as centralised air conditioning. The office can only be access via a private staircase.