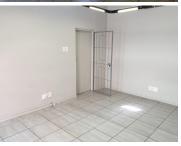

## 21,950 pm

UP MARKET OFFICE SPACE TO RENT IN SCHOEMAN STREET FORUM ON FRANCIS BAARD STREET

216 m<sup>2</sup>

This first floor office space is situated within a secure office park located in the busy office area. The unit comprises of a small reception area leading into an open plan office space, a kitchen and an ablution. It features neatly tiled flooring, freshly painted walls as centralised air conditioning. The office can only be access via a private staircase.