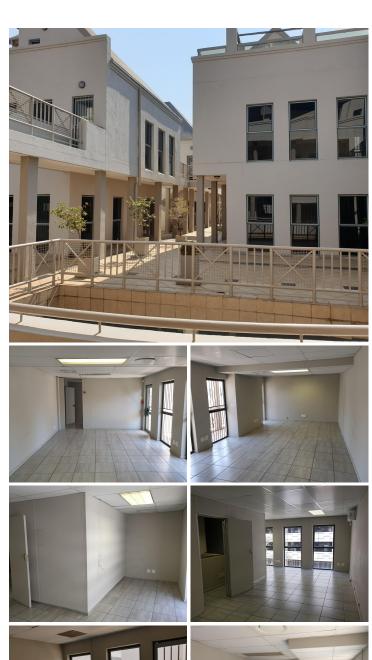

## 21,950 pm

UP MARKET OFFICE SPACE TO RENT IN SCHOEMAN STREET FORUM ON FRANCIS BAARD STREET

216 m<sup>2</sup>

This first floor office space is situated within a secure office park located in the busy office area. The unit comprises of a small reception area leading into an open plan office space, a kitchen and an ablution. It features neatly tiled flooring, freshly painted walls as centralised air conditioning. The office can only be access via a private staircase.

The office park has twenty four hour security as well as secure tenant parking. The surrounding area hosts a diverse multitude of businesses that range from schools and office blocks to retailers and eateries. The area has great public transport provided by the Gautrain station and several bus stops. The park has easy access to several highways and main arterial roads.