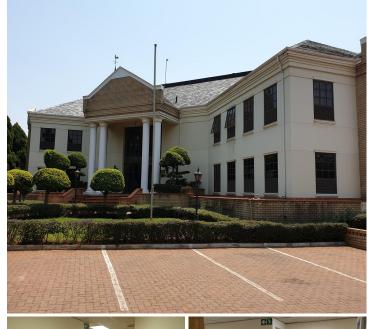

## 27,816 pm

228SQM B-GRADE OFFICE SPACE TO RENT WITHIN HILLCREST FORUM OFFICE PARK

228 m<sup>2</sup>

This second floor unit is situated within a neatly maintained office park based in Hatfield. It comprises out of a reception area, six offices, a spacious open plan office, a strong room and a kitchen. It features air conditioning, modern laminated wood flooring, carpet flooring and large windows that allow for ample natural light. There is an option for a tenant allowance depending on the period of the lease.

The park has a regal environment and showcases beautiful garden areas that overlook two main roads. The park has twenty four hour security along with a guard house stationed at the entrance and exit points providing access control. The surrounding vicinity hosts a multitude of retailers, eateries and more available. Great public transport is provided daily by the Gautrain Station as well as several Gautrain bus stops.