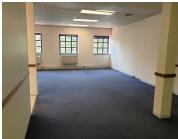

## 27,816 pm

228SQM B-GRADE OFFICE SPACE TO RENT WITHIN HILLCREST FORUM OFFICE PARK

228 m<sup>2</sup>

This second floor unit is situated within a neatly maintained office park based in Hatfield. It comprises out of a reception area, six offices, a spacious open plan office, a strong room and a kitchen. It features air conditioning, modern laminated wood flooring, carpet flooring and large windows that allow for ample natural light. There is an option for a tenant allowance depending on the period of the lease.