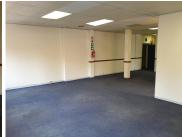

## 27,816 pm

228SQM B-GRADE OFFICE SPACE TO RENT WITHIN HILLCREST FORUM OFFICE PARK

228 m<sup>2</sup>

This second floor unit is situated within a neatly maintained office park based in Hatfield. It comprises out of a reception area, six offices, a spacious open plan office, a strong room and a kitchen. It features air conditioning, modern laminated wood flooring, carpet flooring and large windows that allow for ample natural light. There is an option for a tenant allowance depending on the period of the lease.