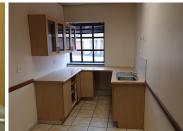

## 27,816 pm

228SQM B-GRADE OFFICE SPACE TO RENT WITHIN HILLCREST FORUM OFFICE PARK

228 m<sup>2</sup>

This second floor unit is situated within a neatly maintained office park based in Hatfield. It comprises out of a reception area, six offices, a spacious open plan office, a strong room and a kitchen. It features air conditioning, modern laminated wood flooring, carpet flooring and large windows that allow for ample natural light. There is an option for a tenant allowance depending on the period of the lease.