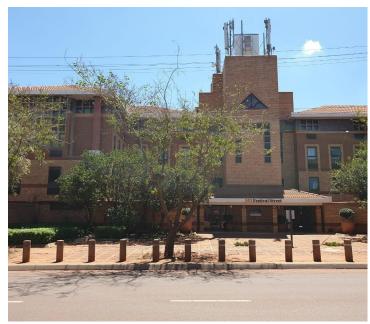

## 29,240 pm

344SQM OFFICE SPACE TO LET WITHIN FESTIVAL PARK BASED IN THE HATFIELD AREA

344 m<sup>2</sup>

This spacious office unit is situated within a secure and well maintained office park that is based in the busy Hatfield area. The unit comprises out of a reception area, nine closed offices, three open plan office areas, two boardrooms, a server room, a dedicated kitchen area and ablutions. It has recently been renovated which includes installation of new carpet flooring and a fresh coat of paint that will be applied to the dry walling before new tenant takes occupation.

The park has twenty four hour security along with access controlled entrance and exit points. The surrounding vicinity hosts a multitude of well established businesses, retailers, restaurants and fast food establishments. Tenants will have access to great public transport such as the Hatfield Gautrain Station and multiple bus stops. The park has easy access to and from a network of main arterial roads and highways.