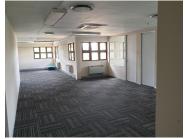

## 29,240 pm

344SQM OFFICE SPACE TO LET WITHIN FESTIVAL PARK BASED IN THE HATFIELD AREA

344 m<sup>2</sup>

This spacious office unit is situated within a secure and well maintained office park that is based in the busy Hatfield area. The unit comprises out of a reception area, nine closed offices, three open plan office areas, two boardrooms, a server room, a dedicated kitchen area and ablutions. It has recently been renovated which includes installation of new carpet flooring and a fresh coat of paint that will be applied to the dry walling before new tenant takes occupation.