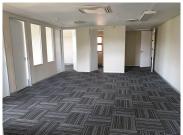

## 29,240 pm

344SQM OFFICE SPACE TO LET WITHIN FESTIVAL PARK BASED IN THE HATFIELD AREA

344 m<sup>2</sup>

This spacious office unit is situated within a secure and well maintained office park that is based in the busy Hatfield area. The unit comprises out of a reception area, nine closed offices, three open plan office areas, two boardrooms, a server room, a dedicated kitchen area and ablutions. It has recently been renovated which includes installation of new carpet flooring and a fresh coat of paint that will be applied to the dry walling before new tenant takes occupation.