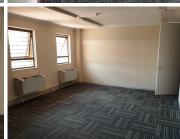

## 29,240 pm

344SQM OFFICE SPACE TO LET WITHIN FESTIVAL PARK BASED IN THE HATFIELD AREA

344 m<sup>2</sup>

This spacious office unit is situated within a secure and well maintained office park that is based in the busy Hatfield area. The unit comprises out of a reception area, nine closed offices, three open plan office areas, two boardrooms, a server room, a dedicated kitchen area and ablutions. It has recently been renovated which includes installation of new carpet flooring and a fresh coat of paint that will be applied to the dry walling before new tenant takes occupation.