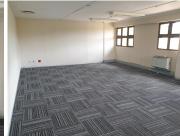

## 29,240 pm

344SQM OFFICE SPACE TO LET WITHIN FESTIVAL PARK BASED IN THE HATFIELD AREA

344 m<sup>2</sup>

This spacious office unit is situated within a secure and well maintained office park that is based in the busy Hatfield area. The unit comprises out of a reception area, nine closed offices, three open plan office areas, two boardrooms, a server room, a dedicated kitchen area and ablutions. It has recently been renovated which includes installation of new carpet flooring and a fresh coat of paint that will be applied to the dry walling before new tenant takes occupation.