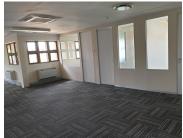

## 29,240 pm

344SQM OFFICE SPACE TO LET WITHIN FESTIVAL PARK BASED IN THE HATFIELD AREA

344 m<sup>2</sup>

This spacious office unit is situated within a secure and well maintained office park that is based in the busy Hatfield area. The unit comprises out of a reception area, nine closed offices, three open plan office areas, two boardrooms, a server room, a dedicated kitchen area and ablutions. It has recently been renovated which includes installation of new carpet flooring and a fresh coat of paint that will be applied to the dry walling before new tenant takes occupation.