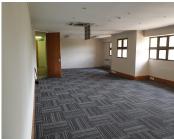

## 29,240 pm

344SQM OFFICE SPACE TO LET WITHIN FESTIVAL PARK BASED IN THE HATFIELD AREA

344 m<sup>2</sup>

This spacious office unit is situated within a secure and well maintained office park that is based in the busy Hatfield area. The unit comprises out of a reception area, nine closed offices, three open plan office areas, two boardrooms, a server room, a dedicated kitchen area and ablutions. It has recently been renovated which includes installation of new carpet flooring and a fresh coat of paint that will be applied to the dry walling before new tenant takes occupation.