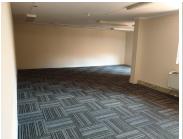

## 29,240 pm

344SQM OFFICE SPACE TO LET WITHIN FESTIVAL PARK BASED IN THE HATFIELD AREA

344 m<sup>2</sup>

This spacious office unit is situated within a secure and well maintained office park that is based in the busy Hatfield area. The unit comprises out of a reception area, nine closed offices, three open plan office areas, two boardrooms, a server room, a dedicated kitchen area and ablutions. It has recently been renovated which includes installation of new carpet flooring and a fresh coat of paint that will be applied to the dry walling before new tenant takes occupation.