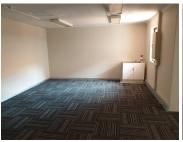

## 29,240 pm

344SQM OFFICE SPACE TO LET WITHIN FESTIVAL PARK BASED IN THE HATFIELD AREA

344 m<sup>2</sup>

This spacious office unit is situated within a secure and well maintained office park that is based in the busy Hatfield area. The unit comprises out of a reception area, nine closed offices, three open plan office areas, two boardrooms, a server room, a dedicated kitchen area and ablutions. It has recently been renovated which includes installation of new carpet flooring and a fresh coat of paint that will be applied to the dry walling before new tenant takes occupation.