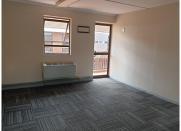

## 29,240 pm

344SQM OFFICE SPACE TO LET WITHIN FESTIVAL PARK BASED IN THE HATFIELD AREA

344 m<sup>2</sup>

This spacious office unit is situated within a secure and well maintained office park that is based in the busy Hatfield area. The unit comprises out of a reception area, nine closed offices, three open plan office areas, two boardrooms, a server room, a dedicated kitchen area and ablutions. It has recently been renovated which includes installation of new carpet flooring and a fresh coat of paint that will be applied to the dry walling before new tenant takes occupation.