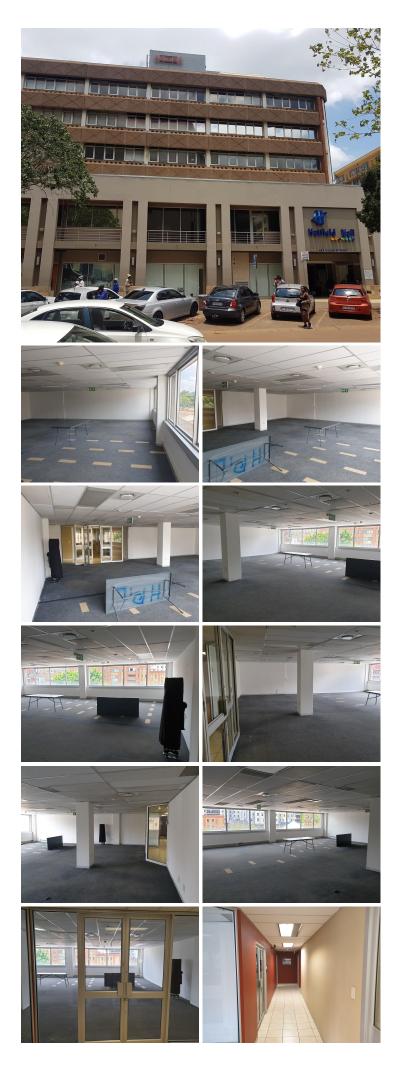

# 19,896 pm

151SQM OFFICE SPACE TO LET ON BURNETT STREET IN HATFIELD

## 🐔 151 m²

This neat and well maintained unit is situated within multi-tenanted office building located in the Hatfield area. The current layout of the unit is an open plan office space but it can be changed according to the tenants needs. There will also be an option available for beneficial occupation or a tenant installation allowance to be taken so that the needed changes can be made before start of business.

The plaza is centrally located within walking distance of all major amenities. This includes restaurants, fast food establishments and other retail centres. The area has good public transport that is provided by the Hatfield Gautrain Station as well as several Gautrain Bus stops. The plaza has easy access to and from a network of highways and main arterial roads.