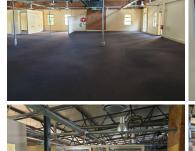

## 113,801 pm

AAA-GRADE OFFICE SPACE AVAILABLE ON THE MAIN ROAD IN HATFIELD

910 m<sup>2</sup>

This office is situated on the first floor and currently partitioned into 10 closed offices, 6 open plan areas, strongroom, boardroom, server room, 2 kitchens and 2 ablutions. If this property is taken at asking rental the landlord will give the tenant 60% of the first year rental back on a 3 year lease and 100% on a 5 year lease, to use as rent free or for installation on the property.