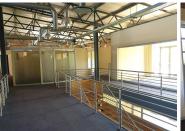

## 113,801 pm

AAA-GRADE OFFICE SPACE AVAILABLE ON THE MAIN ROAD IN HATFIELD

910 m<sup>2</sup>

This office is situated on the first floor and currently partitioned into 10 closed offices, 6 open plan areas, strongroom, boardroom, server room, 2 kitchens and 2 ablutions. If this property is taken at asking rental the landlord will give the tenant 60% of the first year rental back on a 3 year lease and 100% on a 5 year lease, to use as rent free or for installation on the property.