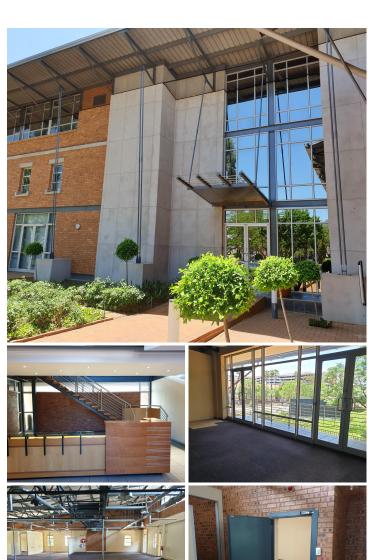

## 113,801 pm

AAA-GRADE OFFICE SPACE AVAILABLE ON THE MAIN ROAD IN HATFIELD

910 m<sup>2</sup>

This office is situated on the first floor and currently partitioned into 10 closed offices, 6 open plan areas, strongroom, boardroom, server room, 2 kitchens and 2 ablutions. If this property is taken at asking rental the landlord will give the tenant 60% of the first year rental back on a 3 year lease and 100% on a 5 year lease, to use as rent free or for installation on the property.

The premises has excellent main road exposure and is situated across the road from the Gautrain station. Easy access can be obtained to both the N1 and N4 highways. It has secure tenant and visitors parking and conveniently located close to public transport.