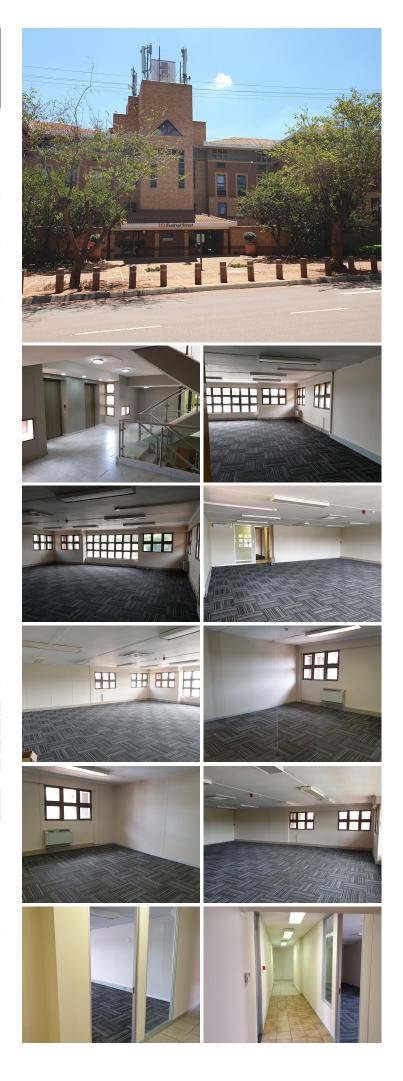

## 😭 153 m²

This unit has recently been renovated with a fresh coat of paint and new carpet flooring throughout the office. It comprises of a spacious open plan work area and one closed office component with air conditioning units and multiple windows for great natural sunlight to enter the building. It is close to the communal facilities within the building and there will be a tenant installation allowance available for the Lessee to change the layout of the office suite.

The property is situated on 353 Festival Street within the prime node of Hatfield. Surrounding this building are ample well established businesses, retailers, banks, restaurants and public transportation services. The premises has easy access to multiple main arterial roads and highways such as Francis Baard Street, Stanza Bopape Street and the N1 and N4.

#### Gross Monthly Rental Lease Period Available From

R13,005 Ex Vat 36 months Immediately

| Floor Size m <sup>2</sup> | 153             | Security         | Yes |
|---------------------------|-----------------|------------------|-----|
| Parking Bays              | -               | Air Conditioning | Yes |
| Title                     | Sectional Title | Generator        | -   |
| Zoning                    | Commercial      | Fibre            | -   |