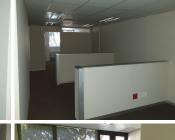

The office is currently divided into a reception, eight offices, six work stations, a strongroom and a storeroom. There will be a tenant installation allowance available to create and design the ideal office layout needed for the new tenants.