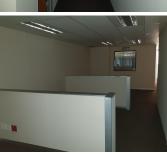

## 37,791 pm

323SQM OFFICE SPACE TO RENT ON ARCADIA STREET IN HATFIELD

This neat office unit is situated within a secure multi-tenanted office building within the Hatfield area. The property has twenty four hour security as well as secure tenant and visitor parking available. The premises is situated just a block away from the Gautrain Station, Hatfield Mall and The Field.

The office is currently divided into a reception, eight offices, six work stations, a strongroom and a storeroom. There will be a tenant installation allowance available to create and design the ideal office layout needed for the new tenants.