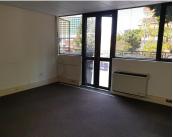

The office is currently divided into a reception, eight offices, six work stations, a strongroom and a storeroom. There will be a tenant installation allowance available to create and design the ideal office layout needed for the new tenants.