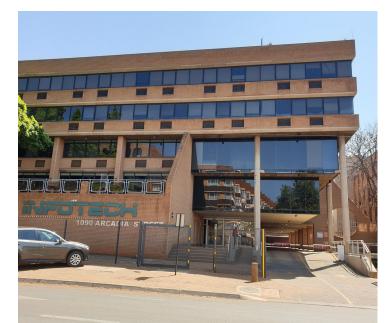

## 37,791 pm

323SQM OFFICE SPACE TO RENT ON ARCADIA STREET IN HATFIELD

This neat office unit is situated within a secure multi-tenanted office building within the Hatfield area. The property has twenty four hour security as well as secure tenant and visitor parking available. The premises is situated just a block away from the Gautrain Station, Hatfield Mall and The Field.

## Gross Monthly Rental Lease Period Available From

R37,791 Ex Vat Negotiable Negotiable

| Floor Size m <sup>2</sup> | 323             | Security         | Yes |
|---------------------------|-----------------|------------------|-----|
| Parking Bays              | -               | Air Conditioning | Yes |
| Title                     | Sectional Title | Generator        | -   |
| Zoning                    | Commercial      | Fibre            | -   |