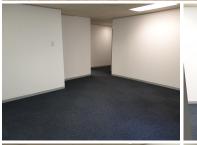

## 25,632 pm

214 SQM OFFICE SPACE TO LET IN HATFIELD GABLES BASED ON HILDA STREET IN HATFIELD

214 m<sup>2</sup>

This first floor office space is situated within a multi-tenanted office building located in the popular Hatfield area. The unit consists of a reception area, five closed offices, two open plan office areas, a boardroom and a server room. It features air conditioning, neat carpet flooring and windows that allow for ample natural light. Tenants will have access to a communal kitchen area as well as communal ablution facilities.