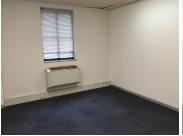

## 25,632 pm

214 SQM OFFICE SPACE TO LET IN HATFIELD GABLES BASED ON HILDA STREET IN HATFIELD

214 m<sup>2</sup>

This first floor office space is situated within a multi-tenanted office building located in the popular Hatfield area. The unit consists of a reception area, five closed offices, two open plan office areas, a boardroom and a server room. It features air conditioning, neat carpet flooring and windows that allow for ample natural light. Tenants will have access to a communal kitchen area as well as communal ablution facilities.