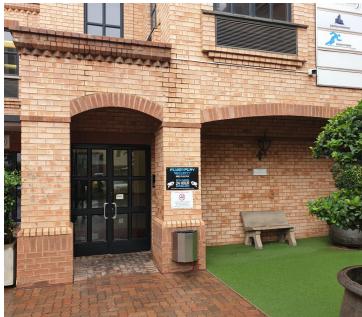

## 25,632 pm

214 SQM OFFICE SPACE TO LET IN HATFIELD GABLES BASED ON HILDA STREET IN HATFIELD

214 m<sup>2</sup>

This first floor office space is situated within a multi-tenanted office building located in the popular Hatfield area. The unit consists of a reception area, five closed offices, two open plan office areas, a boardroom and a server room. It features air conditioning, neat carpet flooring and windows that allow for ample natural light. Tenants will have access to a communal kitchen area as well as communal ablution facilities.

The area hosts a plethora of various amenities such as retailers, grocers restaurants and more. Staff will have access to good public transport provided by the Hatfield Gautrain Station as well as several Gautrain bus stops. The premises has excellent access to the N4 highway as well as several other main arterial roads.