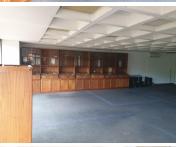

## 21,755 pm

229SQM OFFICE SPACE TO RENT ON ARCADIA STREET IN HATFIELD

229 m<sup>2</sup>

This property is situated on the 2nd floor of a high rise building. The unit is currently partitioned into two spacious open plan office areas as well as two storage areas. The tenant can change the layout of the property with the help of a tenant installation allowance provided by the Landlord.