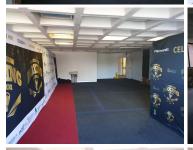

## 21,755 pm

229SQM OFFICE SPACE TO RENT ON ARCADIA STREET IN HATFIELD

229 m<sup>2</sup>

This property is situated on the 2nd floor of a high rise building. The unit is currently partitioned into two spacious open plan office areas as well as two storage areas. The tenant can change the layout of the property with the help of a tenant installation allowance provided by the Landlord.