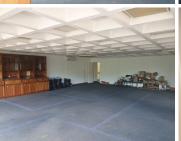

## 21,755 pm

229SQM OFFICE SPACE TO RENT ON ARCADIA STREET IN HATFIELD

229 m<sup>2</sup>

This property is situated on the 2nd floor of a high rise building. The unit is currently partitioned into two spacious open plan office areas as well as two storage areas. The tenant can change the layout of the property with the help of a tenant installation allowance provided by the Landlord.