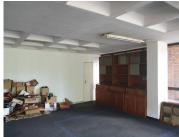

## 21,755 pm

229SQM OFFICE SPACE TO RENT ON ARCADIA STREET IN HATFIELD

229 m<sup>2</sup>

This property is situated on the 2nd floor of a high rise building. The unit is currently partitioned into two spacious open plan office areas as well as two storage areas. The tenant can change the layout of the property with the help of a tenant installation allowance provided by the Landlord.