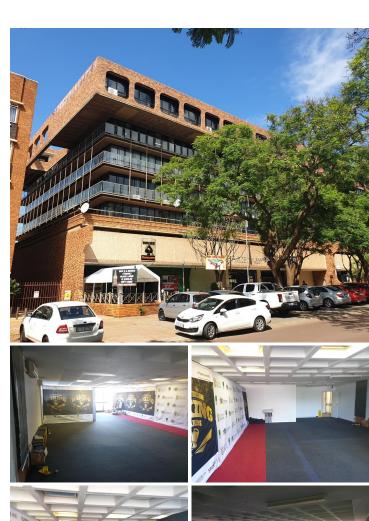

## 21,755 pm

229SQM OFFICE SPACE TO RENT ON ARCADIA STREET IN HATFIELD

229 m<sup>2</sup>

This property is situated on the 2nd floor of a high rise building. The unit is currently partitioned into two spacious open plan office areas as well as two storage areas. The tenant can change the layout of the property with the help of a tenant installation allowance provided by the Landlord.

The premises has easy access to twenty four hour security as well as secure tenant parking. The property is located a block away from several amenities such as The Field Retail Centre and Hatfield Mall. The property has access to several main arterial roads leading to the N1 or the N4 highways.