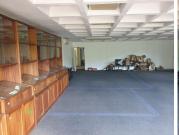

## 21,755 pm

229SQM OFFICE SPACE TO RENT ON ARCADIA STREET IN HATFIELD

229 m<sup>2</sup>

This property is situated on the 2nd floor of a high rise building. The unit is currently partitioned into two spacious open plan office areas as well as two storage areas. The tenant can change the layout of the property with the help of a tenant installation allowance provided by the Landlord.