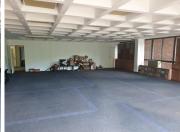

## 21,755 pm

229SQM OFFICE SPACE TO RENT ON ARCADIA STREET IN HATFIELD

229 m<sup>2</sup>

This property is situated on the 2nd floor of a high rise building. The unit is currently partitioned into two spacious open plan office areas as well as two storage areas. The tenant can change the layout of the property with the help of a tenant installation allowance provided by the Landlord.