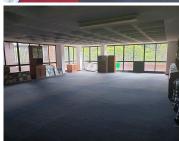

## 21,755 pm

229SQM OFFICE SPACE TO RENT ON ARCADIA STREET IN HATFIELD

229 m<sup>2</sup>

This property is situated on the 2nd floor of a high rise building. The unit is currently partitioned into two spacious open plan office areas as well as two storage areas. The tenant can change the layout of the property with the help of a tenant installation allowance provided by the Landlord.