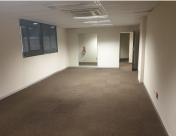

## 37,497 pm

320SQM OFFICE SPACE TO RENT WITHIN INFOTECH OFFICE BUILDING BASED IN HATFIELD

320 m<sup>2</sup>

This neat office space is situated within a secure, multi-tenanted office building based in the Hatfield area. The unit on offer comprises out of a reception area, a massive boardroom, five work cubicles, a strong room, a storage area, a strong room and a dedicated kitchen area. It features air conditioning, neat flooring and windows that allow for ample natural light.