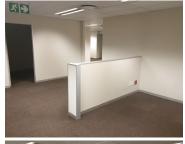

## 37,497 pm

320SQM OFFICE SPACE TO RENT WITHIN INFOTECH OFFICE BUILDING BASED IN HATFIELD

320 m<sup>2</sup>

This neat office space is situated within a secure, multi-tenanted office building based in the Hatfield area. The unit on offer comprises out of a reception area, a massive boardroom, five work cubicles, a strong room, a storage area, a strong room and a dedicated kitchen area. It features air conditioning, neat flooring and windows that allow for ample natural light.