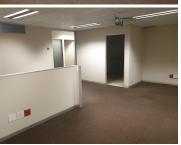

## 37,497 pm

320SQM OFFICE SPACE TO RENT WITHIN INFOTECH OFFICE BUILDING BASED IN HATFIELD

320 m<sup>2</sup>

This neat office space is situated within a secure, multi-tenanted office building based in the Hatfield area. The unit on offer comprises out of a reception area, a massive boardroom, five work cubicles, a strong room, a storage area, a strong room and a dedicated kitchen area. It features air conditioning, neat flooring and windows that allow for ample natural light.