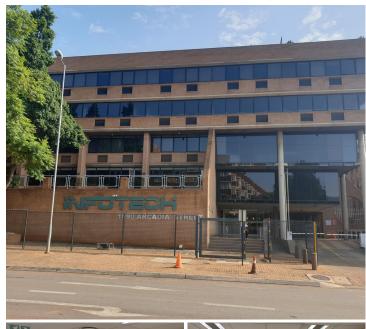

## 37,497 pm

320SQM OFFICE SPACE TO RENT WITHIN INFOTECH OFFICE BUILDING BASED IN HATFIELD

320 m<sup>2</sup>

This neat office space is situated within a secure, multi-tenanted office building based in the Hatfield area. The unit on offer comprises out of a reception area, a massive boardroom, five work cubicles, a strong room, a storage area, a strong room and a dedicated kitchen area. It features air conditioning, neat flooring and windows that allow for ample natural light.

The premises is based just a block away from Hatfield Mall and The Field Centre. Hatfield Gautrain Station is located within walking distance offering good public transport for staff. The premises has excellent access to and from several main arterial roads leading to the N1 or N4 highways as well as several freeways.