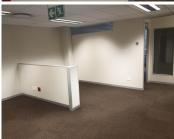

## 37,497 pm

320SQM OFFICE SPACE TO RENT WITHIN INFOTECH OFFICE BUILDING BASED IN HATFIELD

320 m<sup>2</sup>

This neat office space is situated within a secure, multi-tenanted office building based in the Hatfield area. The unit on offer comprises out of a reception area, a massive boardroom, five work cubicles, a strong room, a storage area, a strong room and a dedicated kitchen area. It features air conditioning, neat flooring and windows that allow for ample natural light.