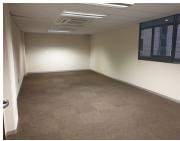

## 37,497 pm

320SQM OFFICE SPACE TO RENT WITHIN INFOTECH OFFICE BUILDING BASED IN HATFIELD

320 m<sup>2</sup>

This neat office space is situated within a secure, multi-tenanted office building based in the Hatfield area. The unit on offer comprises out of a reception area, a massive boardroom, five work cubicles, a strong room, a storage area, a strong room and a dedicated kitchen area. It features air conditioning, neat flooring and windows that allow for ample natural light.